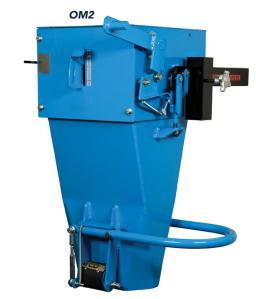

## **MODEL OM2 SERIES**

The OM2 Series scale utilizes Magnum Systems' patented beam scale and is self dampening, and the weight pointer and calibration adjustment are located directly on the beam. The OM2 Series flow control regulates the speed of material going through the scale. The series includes both manual mechanical and automatic air/electric models.

#### **Features**

- Mechanical Beam Scale Operation
- Concentric bag clamp for positive grip (OM2)
- Pneumatic bag clamp with auto bag release (OM2A)
- Adjustable flow gate