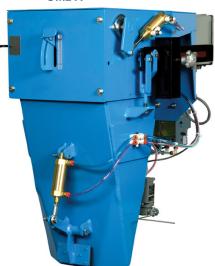

## **MODEL OM2 SERIES**

The OM2 Series scale utilizes Magnum Systems' patented beam scale and is self dampening, and the weight pointer and calibration adjustment are located directly on the beam. The OM2 Series flow control regulates the speed of material going through the scale. The series includes both manual mechanical and automatic air/electric models.

#### **Features**

- Mechanical Beam Scale Operation
- Concentric bag clamp for positive grip (OM2)
- Pneumatic bag clamp with auto bag release (OM2A)
- Adjustable flow gate