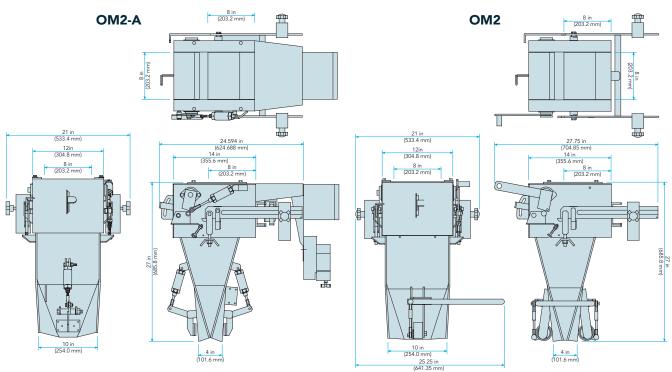

f dampening, and the weight pointer and calibration adjustment are located directly on the beam. The OM2 Series flow control regulates the speed of material going through the scale. The series includes both manual mechanical and automatic air/electric models.

#### SIMPLE AND ACCURATE GRAVITY WEIGH SCALE

#### **Features**

- Mechanical Beam Scale Operation
- Concentric bag clamp for positive grip (OM2)
- Pneumatic bag clamp with auto bag release (OM2A)
- Adjustable flow gate

### **Optional Features**

- Stainless steel construction
- Shock absorber
- Belt feeder
- Valve bag adapter
- Downstream sealing, conveying and palletizing equipment

### **Materials Typically Handled**

- Wheat
- Feed Mixes
- Granular Fertilizer
- Cracked Corn
- Deer Corn Mixes









# ELECTRONIC BAGGING SCALE



Diagram dimensions are for reference only\*

#### **SPECIFICATIONS**

| Speed                   | Up to 12 BPM                                                                                                           |
|-------------------------|------------------------------------------------------------------------------------------------------------------------|
| Accuracy                | <u>±</u> 0.5 lbs                                                                                                       |
| Weight Range            | 15 to 125 lb (6.8 kg to 56 kg) Weight range is dependent on product's bulk density. Free product testing recommended.* |
| Configuration           | Gross & Net-Weigh (Net-Weigh configuration requires an optional weigh bucket)