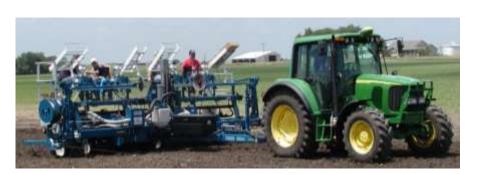

## SEEDPRO PLANTER

- Single plate precision vacuum seed meter
- Simple! Precise! Affordable!
- Precise seed counts down
- Complete planters and kits to fit most commercial planters
- Multi-crop capabilities for a wide variety of planting options
- Simple infield set-up and operation
- Unique triple-roller design accurately singulates ungraded, un-sized seed
- Large diameter pick-up plate means lower plate RPM's and consistent seed pick-up
- Utilizes Case/IH pick-up plate
- One air operated cylinder per meter for simplicity
- Minimal maintenance requirements
- Available as an upgrade from the Twin Plate 2 meters