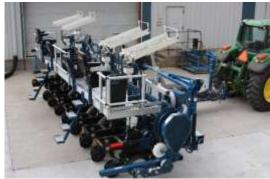

## SEEDPRO PLANTER

- Single plate precision vacuum seed meter
- Simple! Precise! Affordable!
- Precise seed counts down
- Complete planters and kits to fit most commercial planters
- Multi-crop capabilities for a wide variety of planting options
- Simple infield set-up and operation
- Unique triple-roller design accurately singulates ungraded, un-sized seed
- Large diameter pick-up plate means lower plate RPM's and consistent seed pick-up
- Utilizes Case/IH pick-up plate
- One air operated cylinder per meter for simplicity
- Minimal maintenance requirements
- Available as an upgrade from the Twin Plate 2 meters