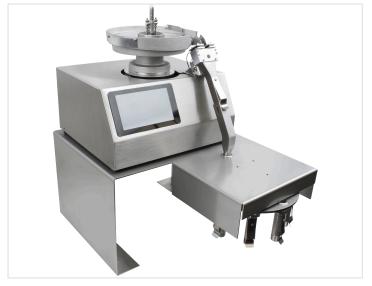

Isometric view of Count-A-Pak® featuring optional carousel

Close-up of shallow bowl top on a single-chute unit

2293 S. Mount Prospect Rd. Des Plaines, IL 60018

**Toll Free**: 800-284-5779 **Phone:** 312-738-3700