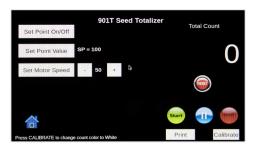

## With optional 8-position carousel

901 Count-A-Pak® featuring dual chute

901 Count-A-Pak® interface

## Saves Money ✓ Saves Time ✓ Saves On Labor ✓

- Three variations available: single chute (totalizer), dual shoot, and 8-position carousel.
- Count seeds from 1mm-20mm with .1% accuracy
- · Self-calibration via fiber optic modules
- Two-year warranty
- Programmable set-point with optional 8-position carousel
- · Wired and wireless data communication
- USB printer (RS232 printer capability)
- · Barcode capability (per request)
- · Touchscreen user interface
- Available in 7", 10" shallow bowl and 10" deep bowl
- Made in the USA, serviced in the midwest (on-site service also available)