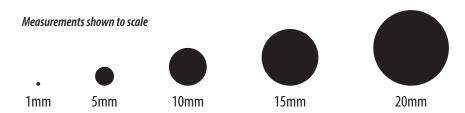

## Saves Money ✓ Saves Time ✓ Saves On Labor ✓

- Three variations available: single chute (totalizer), dual shoot, and 8-position carousel.
- Count seeds from 1mm-20mm with .1% accuracy
- · Self-calibration via fiber optic modules
- Two-year warranty
- Programmable set-point with optional 8-position carousel
- · Wired and wireless data communication
- USB printer (RS232 printer capability)
- · Barcode capability (per request)
- · Touchscreen user interface
- Available in 7", 10" shallow bowl and 10" deep bowl
- Made in the USA, serviced in the midwest (on-site service also available)