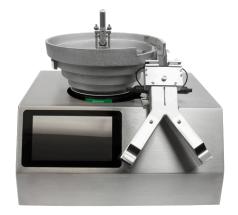

## 901 Count-A-Pak® Seed Counter

## With optional 8-position carousel

901 Count-A-Pak® featuring dual chute

901 Count-A-Pak® interface