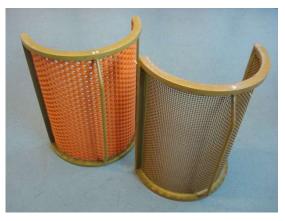

Easy and quick to clean

Diameter 200 x length 300 mm basket

PU (rubber) or steel mesh or round perforated baskets

eed threshing equipment

**Laboratory Seed Thresher**: threshing of seeds out of single plants, seed pods or seed heads.

Diameter 482 x length 600 mm basket

PU (rubber) round and mesh perforated baskets available.

Seed Thresher: threshing of seeds out of plants, umbel lifers, pods and or umbels.

Feeding, by means of wooden stick