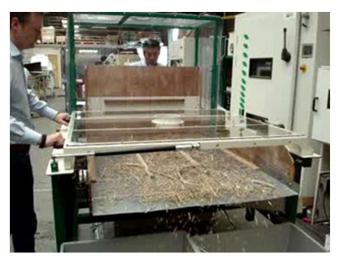

Diameter 482 x length 1200 mm basket

**Seed Thresher**: high capacity threshing of seeds out of plants, seed pods or seed heads.

A complete closed installation, with integrated compressed air automatic cleaning system.

eed threshing equipment

Seed Thresher: high capacity threshing of seeds out of plants, seed pods or seed heads.

installation, with integrated

A complete closed compressed air cleaning system.

 $\pm$  15  $-m^3$  of pods per hour.

Seed Thresher: high capacity threshing of seeds out of plants, seed pods or seed heads.

SEED PROCESSING

Diameter 972 x length 1800 mm basket

Complete installation: box turner, hackle, transport belts, seed thresher (automatic cleaning) ± 15 -m³ of pods per hour.