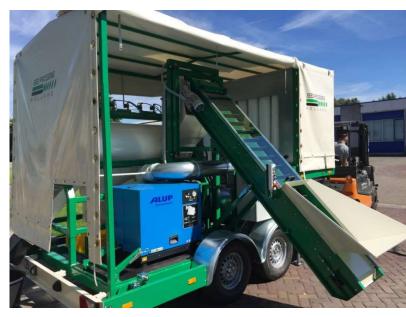

#### Optionally:

Compressed air cleaning of box inside box turner (tipper) Strong vibration of box Camera's inside installation for remote inspection

**Mobile Seed Threshers**: threshing in the field of seeds out of umbels, pods or heads.

#### Self supporting system:

- PTO
- Dust Exhaustion
- Large compressor
- Auto-compressed air cleaning of installation

#### **Mobile Seed Threshers:**

Feeding umbels by means of elevator (like leek and onion)

- Feeding by means of table
- Option "hackle" before entering threshing chamber
- Threshing inside the machine
- Aspiration separation channel

Onion (or leek) umbels threshing Feeding by means of elevator

- 2 x Diameter 482 x length 600 mm baskets
- Easy access of machine

- Dust is collected in the dust exhaustion bin
- Transportable max 25 km per hour
- Installation can be completely closed by a hood