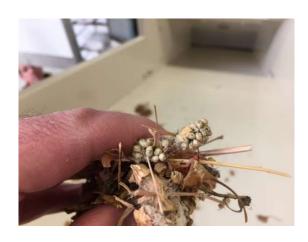

Using a "hackle" threshing system

Designed for breeding stations

**Laboratory Seed Thresher**: threshing of seeds out of single plants, seed pods or seed heads.

Using a "hackle" threshing system

**Seed Thresher**: thresher designed for R&D stations (breeding).

Integrated compressed air cleaning points! Safe time for cleaning in between lots.

Lettuce seeds

Carrot seeds

Leek and onion Super clean end result

Spinach seeds

Option: touch screen with recipe storage

**Seed Thresher**: threshing of seeds out of plants, pods and or umbels. Suitable for breeding and/or stock seed production.