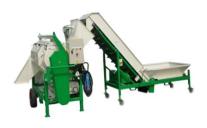

Seed Thresher: high capacity threshing of seeds out of plants, seed pods or seed heads.

SEED PROCESSING

Diameter 972 x length 1800 mm basket

Complete installation: box turner, hackle, transport belts, seed thresher (automatic cleaning) ± 15 -m³ of pods per hour.