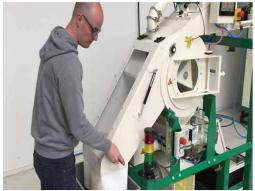

Diameter 482 x length 600 mm basket

PU (rubber) round and mesh perforated baskets available.

Seed Thresher: threshing of seeds out of plants, umbel lifers, pods and or umbels.

Feeding, by means of wooden stick

#### **Seed Thresher**: Easy to clean in between lots

Glass hinge-able window

Pneumatic push out of threshing basket, for quick and easy inspection.

**Seed Thresher**: ventilator connected to central dust exhaustion system