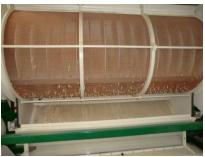

**Seed Threshers**: medium capacity threshing of seeds out of plants, umbels, or seed pods.

Diameter 482 x length 1200 mm basket

**Seed Threshers**: medium capacity threshing of seeds out of plants, umbels or seed pods.

Diameter 482 x length 1200 mm basket

**Seed Thresher**: high capacity threshing of seeds out of plants, seed pods or seed heads.

A complete closed installation, with integrated compressed air automatic cleaning system.