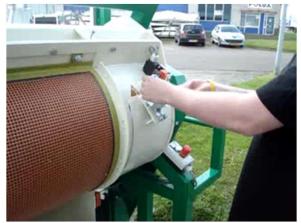

**Seed Belt Thresher**: threshing of seeds out of seed pods/head/umbels, like onion, beans and cabbage.

seed threshing equipment

**Seed Belt Thresher**: threshing of seeds out of seed pods/umbels, like leek and radish.

Two rubber belts, the lower belt is adjustable in speed, the upper belt has a fixed speed. Because of this the umbel or seed pod is threshed by the belt who have different belt surfaces.

seed threshing equipment