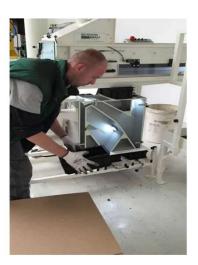

Diameter 482 x length 600 mm basket

PU (rubber) round and mesh perforated baskets available.

Seed Thresher: threshing of seeds out of plants, umbel lifers, pods and or umbels.

Feeding, by means of wooden stick

#### **Seed Thresher**: Easy to clean in between lots

Glass hinge-able window

Pneumatic push out of threshing basket, for quick and easy inspection.

**Seed Thresher**: ventilator connected to central dust exhaustion system