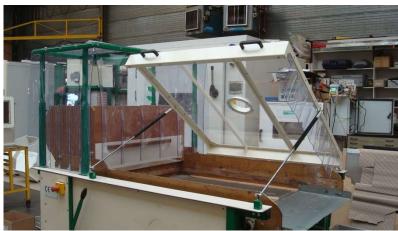

seed threshing equipment

Laboratory Seed Thresher: threshing of seeds out of single plants, seed pods or umbels.

**SEED PROCESSING** 

Designed for breeding stations

**Laboratory Seed Thresher**: threshing of seeds out of single plants, seed pods or seed heads.

Easy and quick to clean

Diameter 200 x length 300 mm basket

PU (rubber) or steel mesh or round perforated baskets

eed threshing equipment

**Laboratory Seed Thresher**: threshing of seeds out of single plants, seed pods or seed heads.

Using a "hackle" threshing system

Designed for breeding stations

**Laboratory Seed Thresher**: threshing of seeds out of single plants, seed pods or seed heads.

Using a "hackle" threshing system

**Seed Thresher**: thresher designed for R&D stations (breeding).