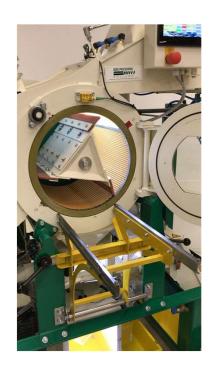

#### **Seed Thresher**: Easy to clean in between lots

Glass hinge-able window

Pneumatic push out of threshing basket, for quick and easy inspection.

**Seed Thresher**: ventilator connected to central dust exhaustion system

#### Sunflower Seed Thresher: threshing seeds from head used in breeding stations

- Rubbing seeds from single heads
- Air separation
- Easy to clean and inspect