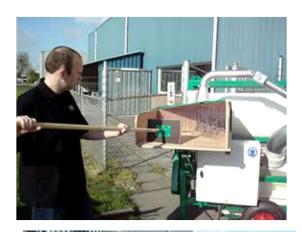

Diameter 482 x length 600 mm basket

PU (rubber) round and mesh perforated baskets available.

Seed Thresher: threshing of seeds out of plants, umbel lifers, pods and or umbels.

Feeding, by means of wooden stick