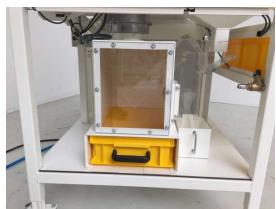

#### Seed Thresher: high capacity threshing and pre-cleaning of seeds.

Air Separation System integrated

Screen cleaning cabinet