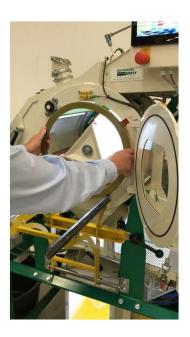

#### **Seed Thresher**: Easy to clean in between lots

Glass hinge-able window

Pneumatic push out of threshing basket, for quick and easy inspection.

**Seed Thresher**: ventilator connected to central dust exhaustion system