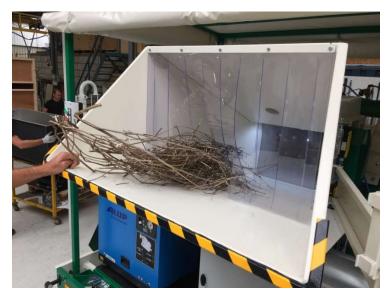

#### Sunflower Seed Thresher: threshing seeds from head used in breeding stations

- Rubbing seeds from single heads
- Air separation
- Easy to clean and inspect

#### **Sunflower Seed Thresher:**

#### **Sunflower Seed Thresher:**

Designed for easy and safe access for inspection in between lots

Seed Pre Cleaners: for separating plant parts, soil and sand after seed threshing.

Pre-cleaner connected with a seed belt thresher