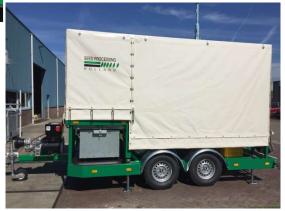

#### Optionally:

Compressed air cleaning of box inside box turner (tipper) Strong vibration of box Camera's inside installation for remote inspection

**Mobile Seed Threshers**: threshing in the field of seeds out of umbels, pods or heads.

#### Self supporting system:

- PTO
- Dust Exhaustion
- Large compressor
- Auto-compressed air cleaning of installation

#### **Mobile Seed Threshers:**

Feeding umbels by means of elevator (like leek and onion)

- Feeding by means of table
- Option "hackle" before entering threshing chamber
- Threshing inside the machine
- Aspiration separation channel

Onion (or leek) umbels threshing Feeding by means of elevator

- 2 x Diameter 482 x length 600 mm baskets
- Easy access of machine

- Dust is collected in the dust exhaustion bin
- Transportable max 25 km per hour
- Installation can be completely closed by a hood