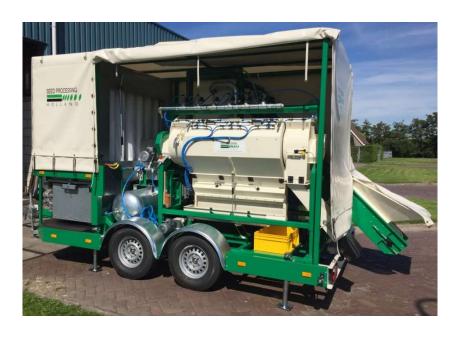

#### Optionally:

Compressed air cleaning of box inside box turner (tipper) Strong vibration of box Camera's inside installation for remote inspection

**Mobile Seed Threshers**: threshing in the field of seeds out of umbels, pods or heads.

#### Self supporting system:

- PTO
- Dust Exhaustion
- Large compressor
- Auto-compressed air cleaning of installation

#### **Mobile Seed Threshers:**

Feeding umbels by means of elevator (like leek and onion)

- Feeding by means of table
- Option "hackle" before entering threshing chamber
- Threshing inside the machine
- Aspiration separation channel

Onion (or leek) umbels threshing Feeding by means of elevator

- 2 x Diameter 482 x length 600 mm baskets
- Easy access of machine

- Dust is collected in the dust exhaustion bin
- Transportable max 25 km per hour
- Installation can be completely closed by a hood