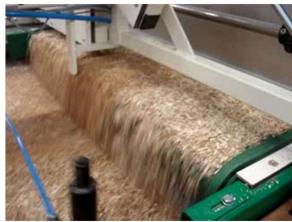

**Seed Belt Thresher**: threshing of seeds out of seed pods/head/umbels, like onion, beans and cabbage.

seed threshing equipment

**Seed Belt Thresher**: threshing of seeds out of seed pods/umbels, like leek and radish.

Two rubber belts, the lower belt is adjustable in speed, the upper belt has a fixed speed. Because of this the umbel or seed pod is threshed by the belt who have different belt surfaces.

seed threshing equipment