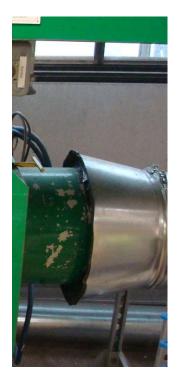

Easy and quick to clean

Diameter 200 x length 300 mm basket

PU (rubber) or steel mesh or round perforated baskets

eed threshing equipment

**Laboratory Seed Thresher**: threshing of seeds out of single plants, seed pods or seed heads.

Diameter 482 x length 600 mm basket

PU (rubber) round and mesh perforated baskets available.

Seed Thresher: threshing of seeds out of plants, umbel lifers, pods and or umbels.

Feeding, by means of wooden stick