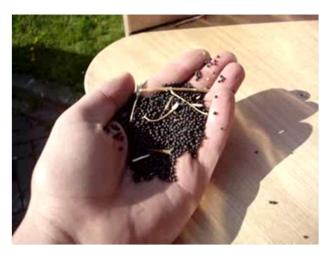

Integrated compressed air cleaning points! Safe time for cleaning in between lots.

Lettuce seeds

Carrot seeds

Leek and onion Super clean end result

Spinach seeds

Option: touch screen with recipe storage

**Seed Thresher**: threshing of seeds out of plants, pods and or umbels. Suitable for breeding and/or stock seed production.