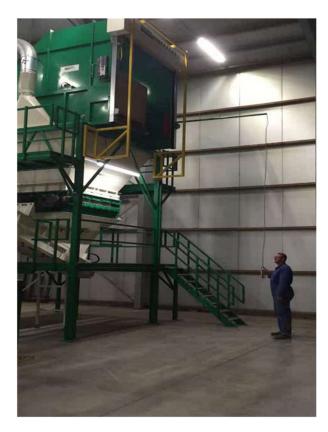

Seed Thresher: high capacity threshing of seeds out of plants, seed pods or seed heads.

SEED PROCESSING

Diameter 972 x length 1800 mm basket

Complete installation: box turner, hackle, transport belts, seed thresher (automatic cleaning) ± 15 -m³ of pods per hour.