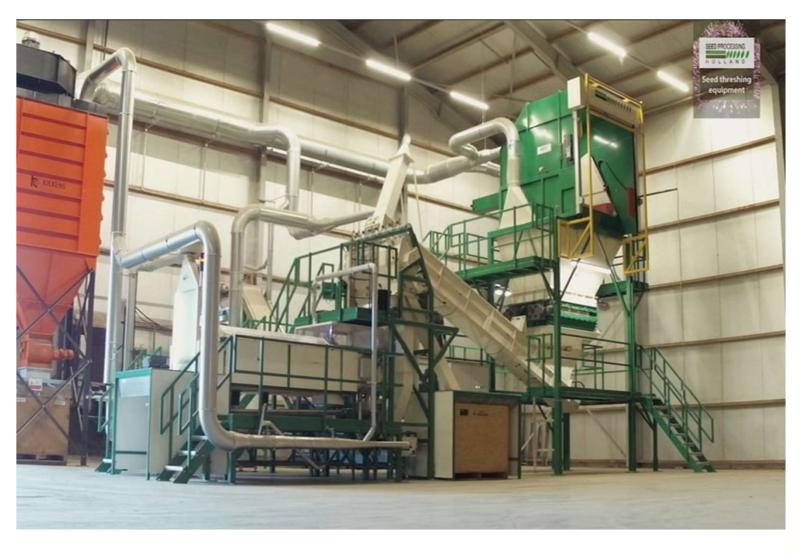

Seed Thresher: high capacity threshing of seeds out of plants, seed pods or seed heads.

SEED PROCESSING

Diameter 972 x length 1800 mm basket

Complete installation: box turner, hackle, transport belts, seed thresher (automatic cleaning) ± 15 -m³ of pods per hour.