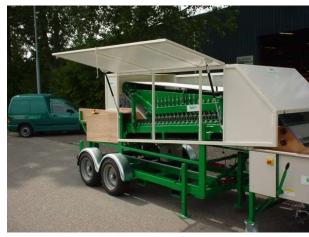

#### Optionally:

Compressed air cleaning of box inside box turner (tipper) Strong vibration of box Camera's inside installation for remote inspection

**Mobile Seed Threshers**: threshing in the field of seeds out of umbels, pods or heads.

#### Self supporting system:

- PTO
- Dust Exhaustion
- Large compressor
- Auto-compressed air cleaning of installation

#### **Mobile Seed Threshers:**

Feeding umbels by means of elevator (like leek and onion)

- Feeding by means of table
- Option "hackle" before entering threshing chamber
- Threshing inside the machine
- Aspiration separation channel