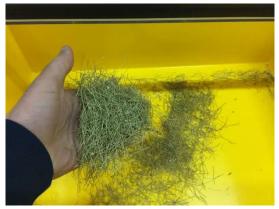

Using a "hackle" threshing system

Designed for breeding stations

**Laboratory Seed Thresher**: threshing of seeds out of single plants, seed pods or seed heads.

Using a "hackle" threshing system

**Seed Thresher**: thresher designed for R&D stations (breeding).

Integrated compressed air cleaning points! Safe time for cleaning in between lots.

Lettuce seeds

Carrot seeds

Leek and onion Super clean end result

Spinach seeds

Option: touch screen with recipe storage

**Seed Thresher**: threshing of seeds out of plants, pods and or umbels. Suitable for breeding and/or stock seed production.