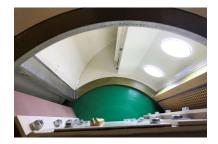

#### **Seed Thresher**: Easy to clean in between lots

Glass hinge-able window

Pneumatic push out of threshing basket, for quick and easy inspection.

**Seed Thresher**: ventilator connected to central dust exhaustion system

**Seed Threshers**: medium capacity threshing of seeds out of plants, umbels, or seed pods.

Diameter 482 x length 1200 mm basket

**Seed Threshers**: medium capacity threshing of seeds out of plants, umbels or seed pods.