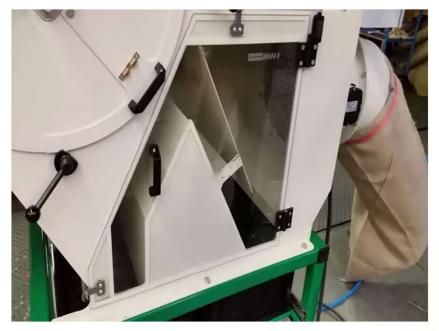

#### **Seed Thresher**: Easy to clean in between lots

Glass hinge-able window

Pneumatic push out of threshing basket, for quick and easy inspection.

**Seed Thresher**: ventilator connected to central dust exhaustion system