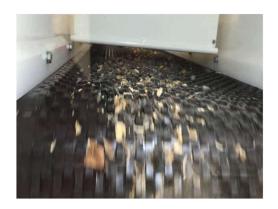

**Seed Threshers**: medium capacity threshing of seeds out of plants, umbels, or seed pods.

Diameter 482 x length 1200 mm basket

**Seed Threshers**: medium capacity threshing of seeds out of plants, umbels or seed pods.

Diameter 482 x length 1200 mm basket

**Seed Thresher**: high capacity threshing of seeds out of plants, seed pods or seed heads.

A complete closed installation, with integrated compressed air automatic cleaning system.