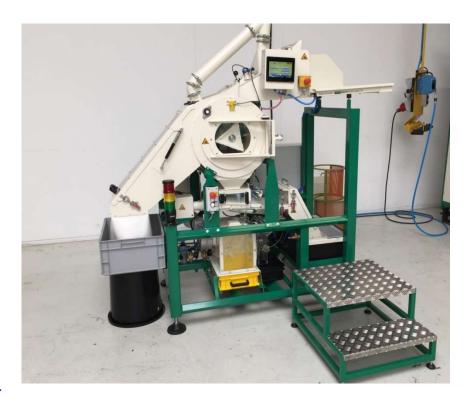

**Seed Threshers**: medium capacity threshing of seeds out of plants, umbels, or seed pods.

Diameter 482 x length 1200 mm basket

**Seed Threshers**: medium capacity threshing of seeds out of plants, umbels or seed pods.

Diameter 482 x length 1200 mm basket

**Seed Thresher**: high capacity threshing of seeds out of plants, seed pods or seed heads.

A complete closed installation, with integrated compressed air automatic cleaning system.