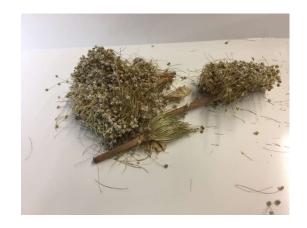

seed threshing equipment

Laboratory Seed Thresher: threshing of seeds out of single plants, seed pods or umbels.

**SEED PROCESSING** 

Designed for breeding stations

**Laboratory Seed Thresher**: threshing of seeds out of single plants, seed pods or seed heads.

Using a "hackle" threshing system

Designed for breeding stations

**Laboratory Seed Thresher**: threshing of seeds out of single plants, seed pods or seed heads.

Using a "hackle" threshing system

**Seed Thresher**: thresher designed for R&D stations (breeding).