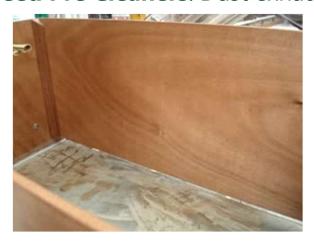

Diameter 482 x length 1200 mm basket

**Seed Thresher**: high capacity threshing of seeds out of plants, seed pods or seed heads.

A complete closed installation, with integrated compressed air automatic cleaning system.

eed threshing equipment

Seed Thresher: high capacity threshing of seeds out of plants, seed pods or seed heads.

installation, with integrated

A complete closed compressed air cleaning system.

 $\pm$  15  $-m^3$  of pods per hour.

Seed Thresher: high capacity threshing of seeds out of plants, seed pods or seed heads.

SEED PROCESSING

Diameter 972 x length 1800 mm basket

Complete installation: box turner, hackle, transport belts, seed thresher (automatic cleaning) ± 15 -m³ of pods per hour.