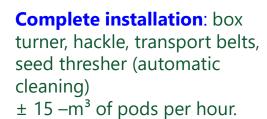

Seed Thresher: high capacity threshing of seeds out of plants, seed pods or seed heads.

SEED PROCESSING

Diameter 972 x length 1800 mm basket

Complete installation: box turner, hackle, transport belts, seed thresher (automatic cleaning) ± 15 -m³ of pods per hour.