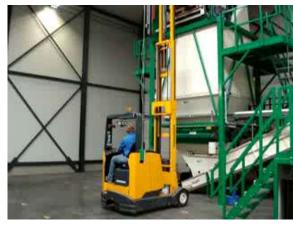

Diameter 482 x length 1200 mm basket

**Seed Thresher**: high capacity threshing of seeds out of plants, seed pods or seed heads.

A complete closed installation, with integrated compressed air automatic cleaning system.

eed threshing equipment

Seed Thresher: high capacity threshing of seeds out of plants, seed pods or seed heads.

installation, with integrated

A complete closed compressed air cleaning system.

 $\pm$  15  $-m^3$  of pods per hour.

Seed Thresher: high capacity threshing of seeds out of plants, seed pods or seed heads.

SEED PROCESSING

Diameter 972 x length 1800 mm basket

Complete installation: box turner, hackle, transport belts, seed thresher (automatic cleaning) ± 15 -m³ of pods per hour.