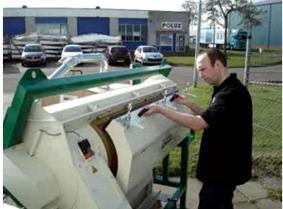

Diameter 482 x length 1200 mm basket

**Seed Thresher**: high capacity threshing of seeds out of plants, seed pods or seed heads.

A complete closed installation, with integrated compressed air automatic cleaning system.

eed threshing equipment

Seed Thresher: high capacity threshing of seeds out of plants, seed pods or seed heads.

installation, with integrated

A complete closed compressed air cleaning system.

 $\pm$  15  $-m^3$  of pods per hour.

Seed Thresher: high capacity threshing of seeds out of plants, seed pods or seed heads.

SEED PROCESSING

Diameter 972 x length 1800 mm basket

Complete installation: box turner, hackle, transport belts, seed thresher (automatic cleaning) ± 15 -m³ of pods per hour.