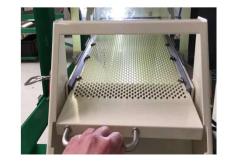

Easy and quick to clean

Diameter 200 x length 300 mm basket

PU (rubber) or steel mesh or round perforated baskets

eed threshing equipment

**Laboratory Seed Thresher**: threshing of seeds out of single plants, seed pods or seed heads.

Diameter 482 x length 600 mm basket

PU (rubber) round and mesh perforated baskets available.

Seed Thresher: threshing of seeds out of plants, umbel lifers, pods and or umbels.

Feeding, by means of wooden stick