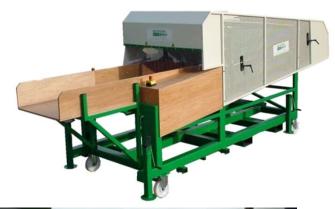

**Seed Belt Thresher**: threshing of seeds out of seed pods/head/umbels, like onion, beans and cabbage.

seed threshing equipment

**Seed Belt Thresher**: threshing of seeds out of seed pods/umbels, like leek and radish.

Two rubber belts, the lower belt is adjustable in speed, the upper belt has a fixed speed. Because of this the umbel or seed pod is threshed by the belt who have different belt surfaces.

seed threshing equipment