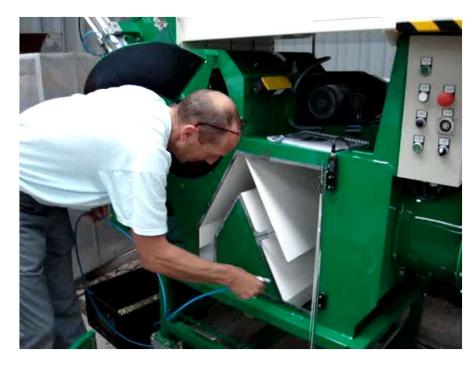

Using a "hackle" threshing system

Designed for breeding stations

**Laboratory Seed Thresher**: threshing of seeds out of single plants, seed pods or seed heads.

Using a "hackle" threshing system

**Seed Thresher**: thresher designed for R&D stations (breeding).

- Integrated compressed air cleaning
- Integrated light
- Integrated dust exhaustion points

Lower model

- Integrated screen and air separator
- Integrated compressed air cleaning
- Integrated light
- Integrated dust exhaustion points