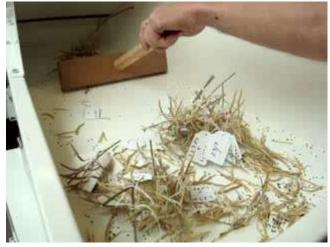

Using a "hackle" threshing system

Designed for breeding stations

**Laboratory Seed Thresher**: threshing of seeds out of single plants, seed pods or seed heads.

Using a "hackle" threshing system

**Seed Thresher**: thresher designed for R&D stations (breeding).

Diameter 482 x length 600 mm basket

PU (rubber) round and mesh perforated baskets available.

Seed Thresher: threshing of seeds out of plants, umbel lifers, pods and or umbels.

Feeding, by means of wooden stick