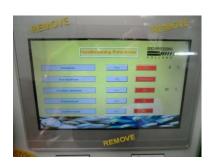

Integrated compressed air cleaning points! Safe time for cleaning in between lots.

Lettuce seeds

Carrot seeds

Leek and onion Super clean end result

Spinach seeds

Option: touch screen with recipe storage

**Seed Thresher**: threshing of seeds out of plants, pods and or umbels. Suitable for breeding and/or stock seed production.