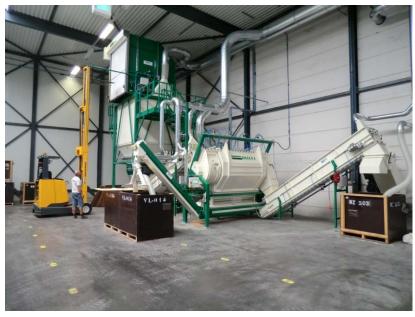

Seed Thresher: high capacity threshing of seeds out of plants, seed pods or seed heads.

SEED PROCESSING

Diameter 972 x length 1800 mm basket

Complete installation: box turner, hackle, transport belts, seed thresher (automatic cleaning) ± 15 -m³ of pods per hour.