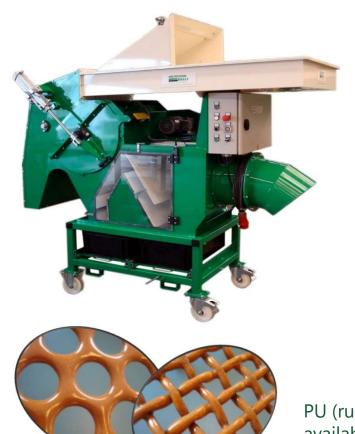

Easy and quick to clean

Diameter 200 x length 300 mm basket

PU (rubber) or steel mesh or round perforated baskets

eed threshing equipment

**Laboratory Seed Thresher**: threshing of seeds out of single plants, seed pods or seed heads.

Diameter 482 x length 600 mm basket

PU (rubber) round and mesh perforated baskets available.

Seed Thresher: threshing of seeds out of plants, umbel lifers, pods and or umbels.

Feeding, by means of wooden stick