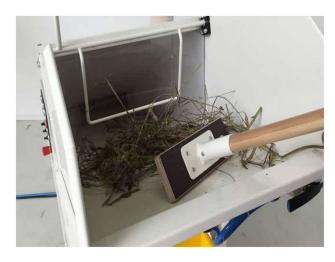

Diameter 482 x length 600 mm basket

PU (rubber) round and mesh perforated baskets available.

Seed Thresher: threshing of seeds out of plants, umbel lifers, pods and or umbels.

Feeding, by means of wooden stick

#### **Seed Thresher**: Easy to clean in between lots

Glass hinge-able window

Pneumatic push out of threshing basket, for quick and easy inspection.

**Seed Thresher**: ventilator connected to central dust exhaustion system