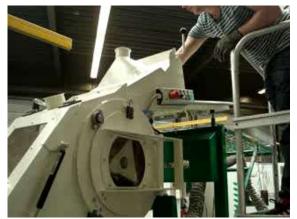

Diameter 482 x length 1200 mm basket

**Seed Thresher**: high capacity threshing of seeds out of plants, seed pods or seed heads.

A complete closed installation, with integrated compressed air automatic cleaning system.

eed threshing equipment

Seed Thresher: high capacity threshing of seeds out of plants, seed pods or seed heads.

installation, with integrated

A complete closed compressed air cleaning system.

 $\pm$  15  $-m^3$  of pods per hour.

Seed Thresher: high capacity threshing of seeds out of plants, seed pods or seed heads.

SEED PROCESSING

Diameter 972 x length 1800 mm basket

Complete installation: box turner, hackle, transport belts, seed thresher (automatic cleaning) ± 15 -m³ of pods per hour.

A complete closed installation, with integrated compressed air automatic cleaning system.

Seed Thresher: high capacity threshing and pre-cleaning of seeds.

Integrated pre-cleaner, using 2 levels of screens to separate chaffs, sand and other particles from seeds.