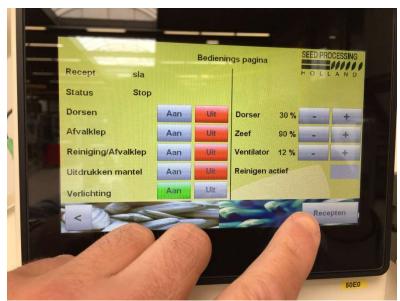

Integrated compressed air cleaning points! Safe time for cleaning in between lots.

Lettuce seeds

Carrot seeds

Leek and onion Super clean end result

Spinach seeds

Option: touch screen with recipe storage

**Seed Thresher**: threshing of seeds out of plants, pods and or umbels. Suitable for breeding and/or stock seed production.