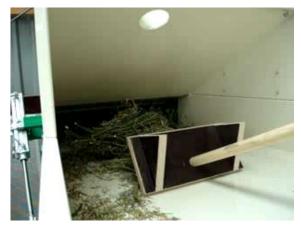

Diameter 482 x length 600 mm basket

PU (rubber) round and mesh perforated baskets available.

Seed Thresher: threshing of seeds out of plants, umbel lifers, pods and or umbels.

Feeding, by means of wooden stick