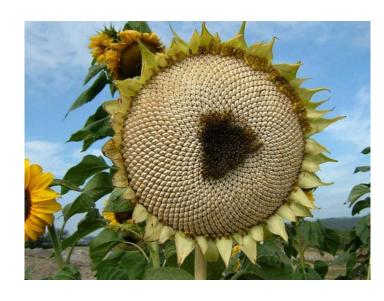

#### Sunflower Seed Thresher: threshing seeds from head used in breeding stations

- Rubbing seeds from single heads
- Air separation
- Easy to clean and inspect

#### **Sunflower Seed Thresher:**

#### **Sunflower Seed Thresher:**

Designed for easy and safe access for inspection in between lots

Seed Pre Cleaners: for separating plant parts, soil and sand after seed threshing.

Pre-cleaner connected with a seed belt thresher