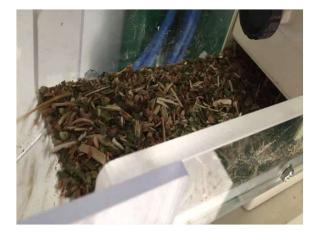

Diameter 482 x length 1200 mm basket

**Seed Thresher**: high capacity threshing of seeds out of plants, seed pods or seed heads.

A complete closed installation, with integrated compressed air automatic cleaning system.

eed threshing equipment

Seed Thresher: high capacity threshing of seeds out of plants, seed pods or seed heads.

installation, with integrated

A complete closed compressed air cleaning system.

 $\pm$  15  $-m^3$  of pods per hour.

Seed Thresher: high capacity threshing of seeds out of plants, seed pods or seed heads.

SEED PROCESSING

Diameter 972 x length 1800 mm basket

Complete installation: box turner, hackle, transport belts, seed thresher (automatic cleaning) ± 15 -m³ of pods per hour.