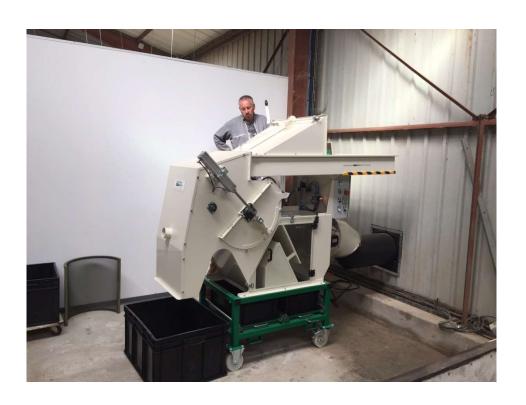

Easy and quick to clean

Diameter 200 x length 300 mm basket

PU (rubber) or steel mesh or round perforated baskets

eed threshing equipment

**Laboratory Seed Thresher**: threshing of seeds out of single plants, seed pods or seed heads.

Diameter 482 x length 600 mm basket

PU (rubber) round and mesh perforated baskets available.

Seed Thresher: threshing of seeds out of plants, umbel lifers, pods and or umbels.

Feeding, by means of wooden stick