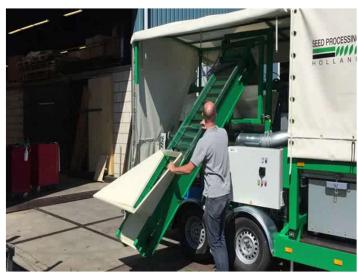

#### Optionally:

Compressed air cleaning of box inside box turner (tipper) Strong vibration of box Camera's inside installation for remote inspection

**Mobile Seed Threshers**: threshing in the field of seeds out of umbels, pods or heads.

#### Self supporting system:

- PTO
- Dust Exhaustion
- Large compressor
- Auto-compressed air cleaning of installation

#### **Mobile Seed Threshers:**

Feeding umbels by means of elevator (like leek and onion)

- Feeding by means of table
- Option "hackle" before entering threshing chamber
- Threshing inside the machine
- Aspiration separation channel

Onion (or leek) umbels threshing Feeding by means of elevator

- 2 x Diameter 482 x length 600 mm baskets
- Easy access of machine

- Dust is collected in the dust exhaustion bin
- Transportable max 25 km per hour
- Installation can be completely closed by a hood