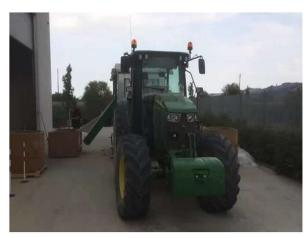

#### Optionally:

Compressed air cleaning of box inside box turner (tipper) Strong vibration of box Camera's inside installation for remote inspection

**Mobile Seed Threshers**: threshing in the field of seeds out of umbels, pods or heads.

#### Self supporting system:

- PTO
- Dust Exhaustion
- Large compressor
- Auto-compressed air cleaning of installation

#### **Mobile Seed Threshers:**

Feeding umbels by means of elevator (like leek and onion)

- Feeding by means of table
- Option "hackle" before entering threshing chamber
- Threshing inside the machine
- Aspiration separation channel

Onion (or leek) umbels threshing Feeding by means of elevator

- 2 x Diameter 482 x length 600 mm baskets
- Easy access of machine

- Dust is collected in the dust exhaustion bin
- Transportable max 25 km per hour
- Installation can be completely closed by a hood