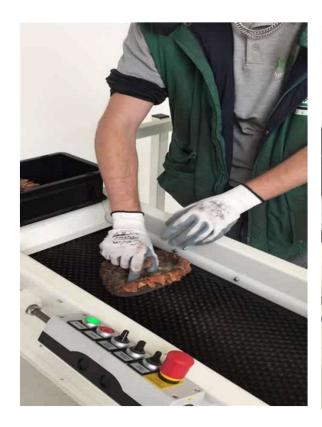

#### Sunflower Seed Thresher: threshing seeds from head used in breeding stations

- Rubbing seeds from single heads
- Air separation
- Easy to clean and inspect

#### **Sunflower Seed Thresher:**

#### **Sunflower Seed Thresher:**

Designed for easy and safe access for inspection in between lots

Seed Pre Cleaners: for separating plant parts, soil and sand after seed threshing.

Pre-cleaner connected with a seed belt thresher