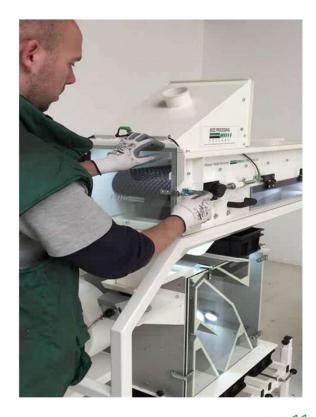

#### Sunflower Seed Thresher: threshing seeds from head used in breeding stations

- Rubbing seeds from single heads
- Air separation
- Easy to clean and inspect

#### **Sunflower Seed Thresher:**

#### **Sunflower Seed Thresher:**

Designed for easy and safe access for inspection in between lots

Seed Pre Cleaners: for separating plant parts, soil and sand after seed threshing.

Pre-cleaner connected with a seed belt thresher