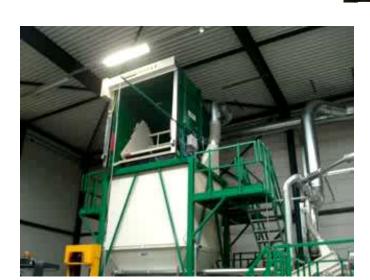

Diameter 482 x length 1200 mm basket

**Seed Thresher**: high capacity threshing of seeds out of plants, seed pods or seed heads.

A complete closed installation, with integrated compressed air automatic cleaning system.

eed threshing equipment

Seed Thresher: high capacity threshing of seeds out of plants, seed pods or seed heads.

installation, with integrated

A complete closed compressed air cleaning system.

 $\pm$  15  $-m^3$  of pods per hour.

Seed Thresher: high capacity threshing of seeds out of plants, seed pods or seed heads.

SEED PROCESSING

Diameter 972 x length 1800 mm basket

Complete installation: box turner, hackle, transport belts, seed thresher (automatic cleaning) ± 15 -m³ of pods per hour.