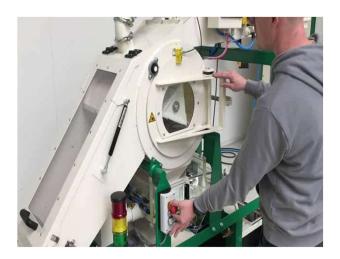

Using a "hackle" threshing system

Designed for breeding stations

**Laboratory Seed Thresher**: threshing of seeds out of single plants, seed pods or seed heads.

Using a "hackle" threshing system

**Seed Thresher**: thresher designed for R&D stations (breeding).

#### **Seed Thresher**: Easy to clean in between lots

Glass hinge-able window

Pneumatic push out of threshing basket, for quick and easy inspection.

**Seed Thresher**: ventilator connected to central dust exhaustion system