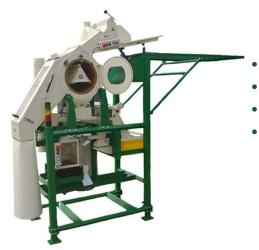

Using a "hackle" threshing system

Designed for breeding stations

**Laboratory Seed Thresher**: threshing of seeds out of single plants, seed pods or seed heads.

Using a "hackle" threshing system

**Seed Thresher**: thresher designed for R&D stations (breeding).

- Integrated compressed air cleaning
- Integrated light
- Integrated dust exhaustion points

Lower model

- Integrated screen and air separator
- Integrated compressed air cleaning
- Integrated light
- Integrated dust exhaustion points