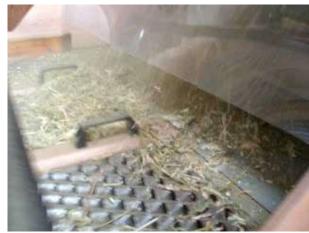

#### **Seed Thresher**: Easy to clean in between lots

Glass hinge-able window

Pneumatic push out of threshing basket, for quick and easy inspection.

**Seed Thresher**: ventilator connected to central dust exhaustion system

**Seed Threshers**: medium capacity threshing of seeds out of plants, umbels, or seed pods.

Diameter 482 x length 1200 mm basket

**Seed Threshers**: medium capacity threshing of seeds out of plants, umbels or seed pods.