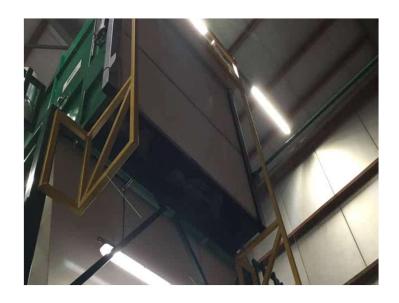

Seed Thresher: high capacity threshing of seeds out of plants, seed pods or seed heads.

SEED PROCESSING

Diameter 972 x length 1800 mm basket

Complete installation: box turner, hackle, transport belts, seed thresher (automatic cleaning) ± 15 -m³ of pods per hour.