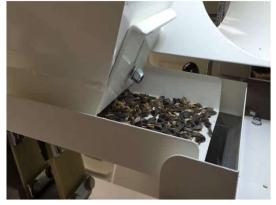

Diameter 482 x length 1200 mm basket

**Seed Thresher**: high capacity threshing of seeds out of plants, seed pods or seed heads.

A complete closed installation, with integrated compressed air automatic cleaning system.

eed threshing equipment

Seed Thresher: high capacity threshing of seeds out of plants, seed pods or seed heads.

installation, with integrated

A complete closed compressed air cleaning system.

 $\pm$  15  $-m^3$  of pods per hour.

Seed Thresher: high capacity threshing of seeds out of plants, seed pods or seed heads.

SEED PROCESSING

Diameter 972 x length 1800 mm basket

Complete installation: box turner, hackle, transport belts, seed thresher (automatic cleaning) ± 15 -m³ of pods per hour.