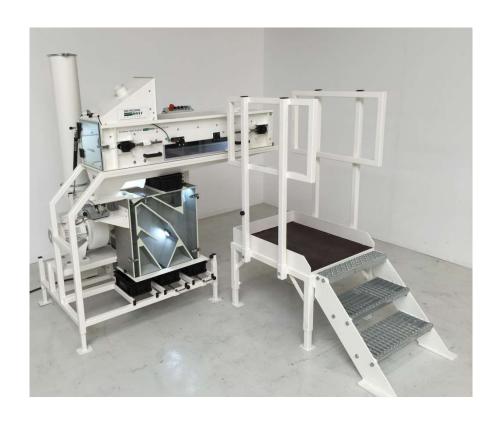

Seed Thresher: high capacity threshing of seeds out of plants, seed pods or seed heads.

SEED PROCESSING

Diameter 972 x length 1800 mm basket

Complete installation: box turner, hackle, transport belts, seed thresher (automatic cleaning) ± 15 -m³ of pods per hour.

A complete closed installation, with integrated compressed air automatic cleaning system.

Seed Thresher: high capacity threshing and pre-cleaning of seeds.

Integrated pre-cleaner, using 2 levels of screens to separate chaffs, sand and other particles from seeds.

Air cylinders to keep screen free from clogging.

#### Seed Thresher: high capacity threshing and pre-cleaning of seeds.

Air Separation System integrated

Screen cleaning cabinet