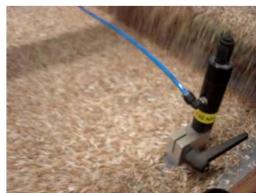

Integrated compressed air cleaning points! Safe time for cleaning in between lots.

Lettuce seeds

Carrot seeds

Leek and onion Super clean end result

Spinach seeds

Option: touch screen with recipe storage

**Seed Thresher**: threshing of seeds out of plants, pods and or umbels. Suitable for breeding and/or stock seed production.