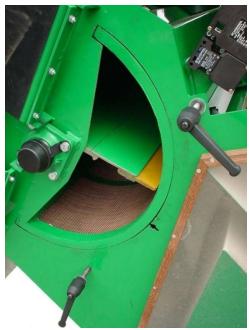

#### **Seed Thresher**: Easy to clean in between lots

Glass hinge-able window

Pneumatic push out of threshing basket, for quick and easy inspection.

**Seed Thresher**: ventilator connected to central dust exhaustion system