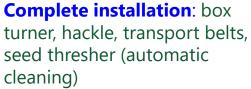

Seed Thresher: high capacity threshing of seeds out of plants, seed pods or seed heads.

SEED PROCESSING

Diameter 972 x length 1800 mm basket

Complete installation: box turner, hackle, transport belts, seed thresher (automatic cleaning) ± 15 -m³ of pods per hour.