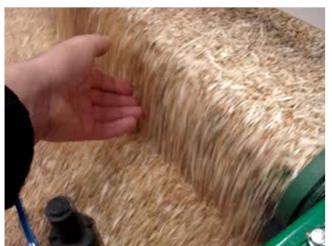

Diameter 482 x length 600 mm basket

PU (rubber) round and mesh perforated baskets available.

Seed Thresher: threshing of seeds out of plants, umbel lifers, pods and or umbels.

Feeding, by means of wooden stick

**Seed Threshers**: medium capacity threshing of seeds out of plants, umbels, or seed pods.

Diameter 482 x length 1200 mm basket

**Seed Threshers**: medium capacity threshing of seeds out of plants, umbels or seed pods.