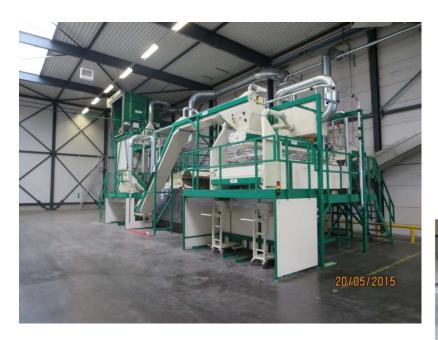

Seed Thresher: high capacity threshing of seeds out of plants, seed pods or seed heads.

SEED PROCESSING

Diameter 972 x length 1800 mm basket

Complete installation: box turner, hackle, transport belts, seed thresher (automatic cleaning) ± 15 -m³ of pods per hour.

A complete closed installation, with integrated compressed air automatic cleaning system.

Seed Thresher: high capacity threshing and pre-cleaning of seeds.

Integrated pre-cleaner, using 2 levels of screens to separate chaffs, sand and other particles from seeds.