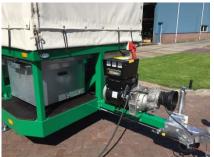

#### **Mobile Seed Threshers:**

Feeding umbels by means of elevator (like leek and onion)

- Feeding by means of table
- Option "hackle" before entering threshing chamber
- Threshing inside the machine
- Aspiration separation channel

Onion (or leek) umbels threshing Feeding by means of elevator

- 2 x Diameter 482 x length 600 mm baskets
- Easy access of machine

- Dust is collected in the dust exhaustion bin
- Transportable max 25 km per hour
- Installation can be completely closed by a hood