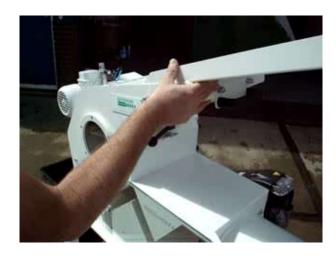

Diameter 482 x length 600 mm basket

PU (rubber) round and mesh perforated baskets available.

Seed Thresher: threshing of seeds out of plants, umbel lifers, pods and or umbels.

Feeding, by means of wooden stick

#### **Seed Thresher**: Easy to clean in between lots

Glass hinge-able window

Pneumatic push out of threshing basket, for quick and easy inspection.

**Seed Thresher**: ventilator connected to central dust exhaustion system