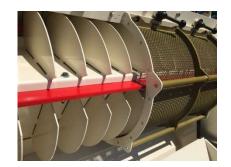

Using a "hackle" threshing system

Designed for breeding stations

**Laboratory Seed Thresher**: threshing of seeds out of single plants, seed pods or seed heads.

Using a "hackle" threshing system

**Seed Thresher**: thresher designed for R&D stations (breeding).