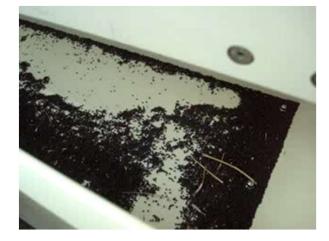

#### **Sunflower Seed Thresher:**

Designed for easy and safe access for inspection in between lots

Seed Pre Cleaners: for separating plant parts, soil and sand after seed threshing.

Pre-cleaner connected with a seed belt thresher

#### **Seed Pre Cleaners**: Dust exhaustion hoods

Seed Pre Cleaners: for separating plant parts, soil and sand after seed threshing.

Pre-cleaner.
Different box turner available

New: pneumatic cylinders for keeping screens free from clogging!