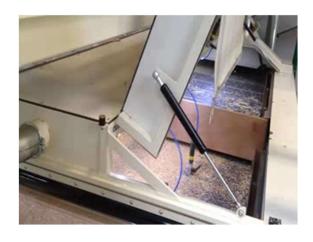

#### **Seed Thresher**: Easy to clean in between lots

Glass hinge-able window

Pneumatic push out of threshing basket, for quick and easy inspection.

**Seed Thresher**: ventilator connected to central dust exhaustion system

**Seed Threshers**: medium capacity threshing of seeds out of plants, umbels, or seed pods.

Diameter 482 x length 1200 mm basket

**Seed Threshers**: medium capacity threshing of seeds out of plants, umbels or seed pods.