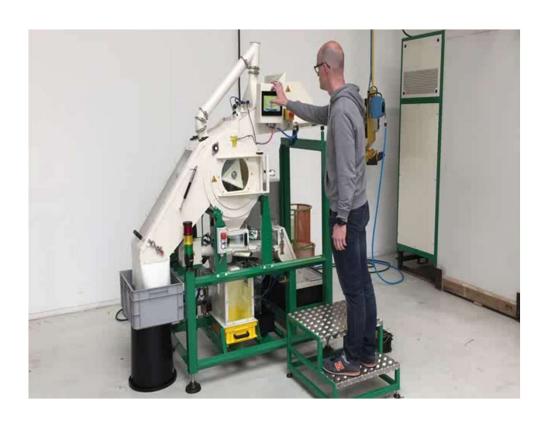

Seed Thresher: high capacity threshing of seeds out of plants, seed pods or seed heads.

SEED PROCESSING

Diameter 972 x length 1800 mm basket

Complete installation: box turner, hackle, transport belts, seed thresher (automatic cleaning) ± 15 -m³ of pods per hour.

A complete closed installation, with integrated compressed air automatic cleaning system.

Seed Thresher: high capacity threshing and pre-cleaning of seeds.

Integrated pre-cleaner, using 2 levels of screens to separate chaffs, sand and other particles from seeds.