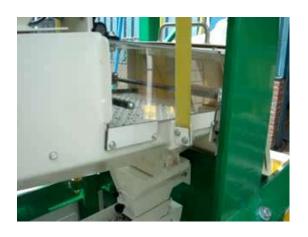

#### **Seed Thresher**: Easy to clean in between lots

Glass hinge-able window

Pneumatic push out of threshing basket, for quick and easy inspection.

**Seed Thresher**: ventilator connected to central dust exhaustion system

**Seed Threshers**: medium capacity threshing of seeds out of plants, umbels, or seed pods.

Diameter 482 x length 1200 mm basket

**Seed Threshers**: medium capacity threshing of seeds out of plants, umbels or seed pods.