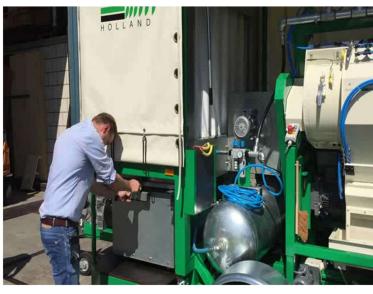

#### Seed Thresher: automatic cleaning of installation and boxes.

#### Optionally:

Compressed air cleaning of box inside box turner (tipper) Strong vibration of box Camera's inside installation for remote inspection

**Mobile Seed Threshers**: threshing in the field of seeds out of umbels, pods or heads.