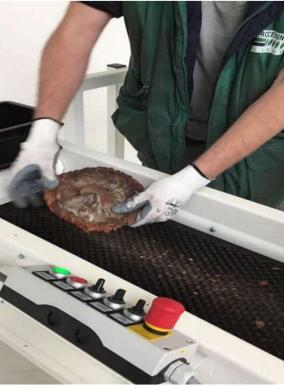

#### Sunflower Seed Thresher: threshing seeds from head used in breeding stations

- Rubbing seeds from single heads
- Air separation
- Easy to clean and inspect

#### **Sunflower Seed Thresher:**

#### **Sunflower Seed Thresher:**

Designed for easy and safe access for inspection in between lots

Seed Pre Cleaners: for separating plant parts, soil and sand after seed threshing.

Pre-cleaner connected with a seed belt thresher