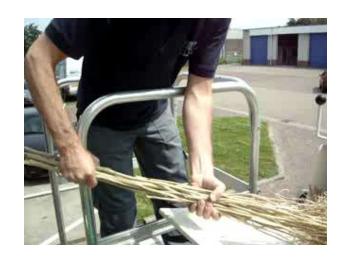

Diameter 482 x length 600 mm basket

PU (rubber) round and mesh perforated baskets available.

Seed Thresher: threshing of seeds out of plants, umbel lifers, pods and or umbels.

Feeding, by means of wooden stick