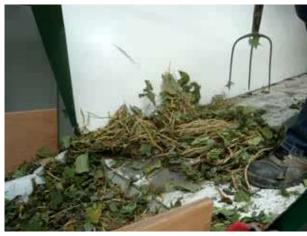

#### **Sunflower Seed Thresher:**

Designed for easy and safe access for inspection in between lots

Seed Pre Cleaners: for separating plant parts, soil and sand after seed threshing.

Pre-cleaner connected with a seed belt thresher

#### **Seed Pre Cleaners**: Dust exhaustion hoods

Seed Pre Cleaners: for separating plant parts, soil and sand after seed threshing.

Pre-cleaner.
Different box turner available

New: pneumatic cylinders for keeping screens free from clogging!