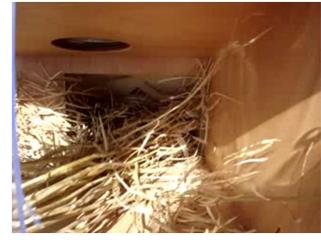

A complete closed installation, with integrated compressed air automatic cleaning system.

Seed Thresher: high capacity threshing and pre-cleaning of seeds.

Integrated pre-cleaner, using 2 levels of screens to separate chaffs, sand and other particles from seeds.

#### Seed Thresher: high capacity threshing and pre-cleaning of seeds.

Air Separation System integrated

Screen cleaning cabinet