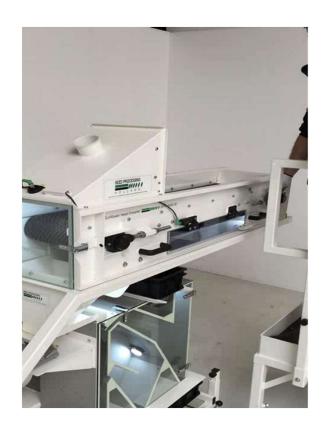

**Seed Threshers**: medium capacity threshing of seeds out of plants, umbels, or seed pods.

Diameter 482 x length 1200 mm basket

**Seed Threshers**: medium capacity threshing of seeds out of plants, umbels or seed pods.

Diameter 482 x length 1200 mm basket

**Seed Thresher**: high capacity threshing of seeds out of plants, seed pods or seed heads.

A complete closed installation, with integrated compressed air automatic cleaning system.