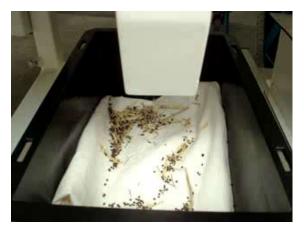

seed threshing equipment

Laboratory Seed Thresher: threshing of seeds out of single plants, seed pods or umbels.

**SEED PROCESSING** 

Designed for breeding stations

**Laboratory Seed Thresher**: threshing of seeds out of single plants, seed pods or seed heads.