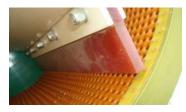

**Seed Belt Thresher**: threshing of seeds out of seed pods/head/umbels, like onion, beans and cabbage.

seed threshing equipment

**Seed Belt Thresher**: threshing of seeds out of seed pods/umbels, like leek and radish.

Two rubber belts, the lower belt is adjustable in speed, the upper belt has a fixed speed. Because of this the umbel or seed pod is threshed by the belt who have different belt surfaces.

seed threshing equipment