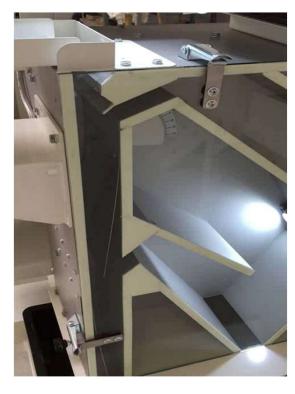

#### **Seed Thresher**: Easy to clean in between lots

Glass hinge-able window

Pneumatic push out of threshing basket, for quick and easy inspection.

**Seed Thresher**: ventilator connected to central dust exhaustion system

**Seed Threshers**: medium capacity threshing of seeds out of plants, umbels, or seed pods.

Diameter 482 x length 1200 mm basket

**Seed Threshers**: medium capacity threshing of seeds out of plants, umbels or seed pods.