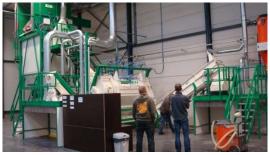

Seed Thresher: high capacity threshing of seeds out of plants, seed pods or seed heads.

SEED PROCESSING

Diameter 972 x length 1800 mm basket

Complete installation: box turner, hackle, transport belts, seed thresher (automatic cleaning) ± 15 -m³ of pods per hour.