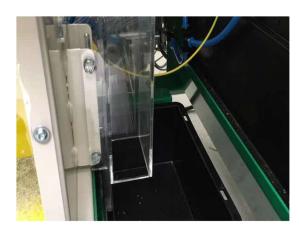

eed threshing equipment

Seed Thresher: high capacity threshing of seeds out of plants, seed pods or seed heads.

installation, with integrated

A complete closed compressed air cleaning system.

 $\pm$  15  $-m^3$  of pods per hour.

Seed Thresher: high capacity threshing of seeds out of plants, seed pods or seed heads.

SEED PROCESSING

Diameter 972 x length 1800 mm basket

Complete installation: box turner, hackle, transport belts, seed thresher (automatic cleaning) ± 15 -m³ of pods per hour.