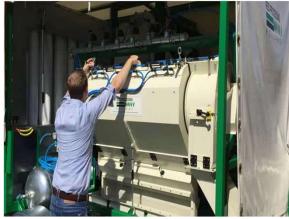

Using a "hackle" threshing system

Designed for breeding stations

**Laboratory Seed Thresher**: threshing of seeds out of single plants, seed pods or seed heads.

Using a "hackle" threshing system

**Seed Thresher**: thresher designed for R&D stations (breeding).

#### **Seed Thresher**: Easy to clean in between lots

Glass hinge-able window

Pneumatic push out of threshing basket, for quick and easy inspection.

**Seed Thresher**: ventilator connected to central dust exhaustion system