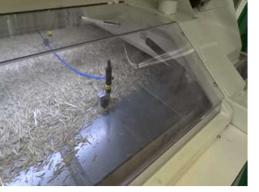

- Integrated compressed air cleaning
- Integrated light
- Integrated dust exhaustion points

Lower model

- Integrated screen and air separator
- Integrated compressed air cleaning
- Integrated light
- Integrated dust exhaustion points

Integrated compressed air cleaning points! Safe time for cleaning in between lots.

Lettuce seeds

Carrot seeds

Leek and onion Super clean end result

Spinach seeds

Option: touch screen with recipe storage

**Seed Thresher**: threshing of seeds out of plants, pods and or umbels. Suitable for breeding and/or stock seed production.