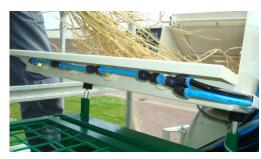

**Seed Belt Thresher**: threshing of seeds out of seed pods/head/umbels, like onion, beans and cabbage.

seed threshing equipment

**Seed Belt Thresher**: threshing of seeds out of seed pods/umbels, like leek and radish.

Two rubber belts, the lower belt is adjustable in speed, the upper belt has a fixed speed. Because of this the umbel or seed pod is threshed by the belt who have different belt surfaces.

seed threshing equipment