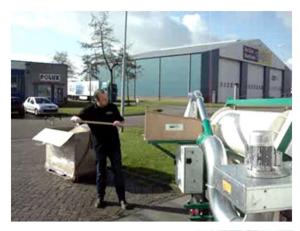

Diameter 482 x length 1200 mm basket

**Seed Thresher**: high capacity threshing of seeds out of plants, seed pods or seed heads.

A complete closed installation, with integrated compressed air automatic cleaning system.

eed threshing equipment

Seed Thresher: high capacity threshing of seeds out of plants, seed pods or seed heads.

installation, with integrated

A complete closed compressed air cleaning system.

 $\pm$  15  $-m^3$  of pods per hour.

Seed Thresher: high capacity threshing of seeds out of plants, seed pods or seed heads.

SEED PROCESSING

Diameter 972 x length 1800 mm basket

Complete installation: box turner, hackle, transport belts, seed thresher (automatic cleaning) ± 15 -m³ of pods per hour.