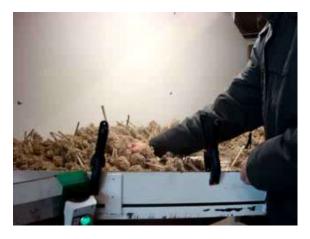

#### **Mobile Seed Threshers:**

Feeding umbels by means of elevator (like leek and onion)

- Feeding by means of table
- Option "hackle" before entering threshing chamber
- Threshing inside the machine
- Aspiration separation channel

Onion (or leek) umbels threshing Feeding by means of elevator

- 2 x Diameter 482 x length 600 mm baskets
- Easy access of machine

- Dust is collected in the dust exhaustion bin
- Transportable max 25 km per hour
- Installation can be completely closed by a hood