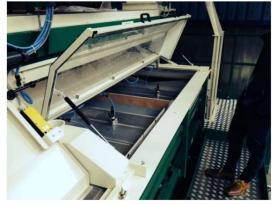

#### **Seed Thresher**: Easy to clean in between lots

Glass hinge-able window

Pneumatic push out of threshing basket, for quick and easy inspection.

**Seed Thresher**: ventilator connected to central dust exhaustion system

**Seed Threshers**: medium capacity threshing of seeds out of plants, umbels, or seed pods.

Diameter 482 x length 1200 mm basket

**Seed Threshers**: medium capacity threshing of seeds out of plants, umbels or seed pods.

Diameter 482 x length 1200 mm basket

**Seed Thresher**: high capacity threshing of seeds out of plants, seed pods or seed heads.

A complete closed installation, with integrated compressed air automatic cleaning system.