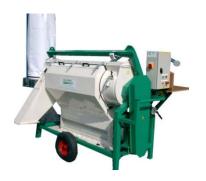

Diameter 482 x length 1200 mm basket

**Seed Thresher**: high capacity threshing of seeds out of plants, seed pods or seed heads.

A complete closed installation, with integrated compressed air automatic cleaning system.

eed threshing equipment

Seed Thresher: high capacity threshing of seeds out of plants, seed pods or seed heads.

installation, with integrated

A complete closed compressed air cleaning system.

 $\pm$  15  $-m^3$  of pods per hour.

Seed Thresher: high capacity threshing of seeds out of plants, seed pods or seed heads.

SEED PROCESSING

Diameter 972 x length 1800 mm basket

Complete installation: box turner, hackle, transport belts, seed thresher (automatic cleaning) ± 15 -m³ of pods per hour.