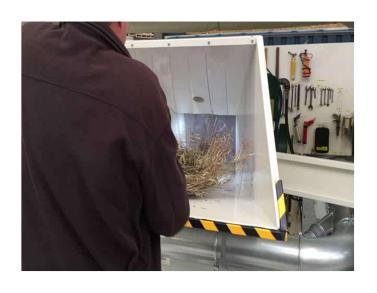

seed threshing equipment

Laboratory Seed Thresher: threshing of seeds out of single plants, seed pods or umbels.

**SEED PROCESSING** 

Designed for breeding stations

**Laboratory Seed Thresher**: threshing of seeds out of single plants, seed pods or seed heads.

Easy and quick to clean

Diameter 200 x length 300 mm basket

PU (rubber) or steel mesh or round perforated baskets

eed threshing equipment

**Laboratory Seed Thresher**: threshing of seeds out of single plants, seed pods or seed heads.

Using a "hackle" threshing system

Designed for breeding stations

**Laboratory Seed Thresher**: threshing of seeds out of single plants, seed pods or seed heads.

Using a "hackle" threshing system

**Seed Thresher**: thresher designed for R&D stations (breeding).