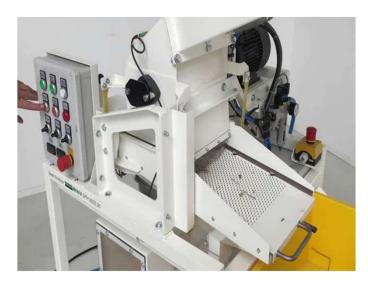

**Seed Threshers**: medium capacity threshing of seeds out of plants, umbels, or seed pods.

Diameter 482 x length 1200 mm basket

**Seed Threshers**: medium capacity threshing of seeds out of plants, umbels or seed pods.

Diameter 482 x length 1200 mm basket

**Seed Thresher**: high capacity threshing of seeds out of plants, seed pods or seed heads.

A complete closed installation, with integrated compressed air automatic cleaning system.