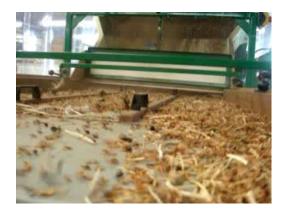

**Seed Belt Thresher**: threshing of seeds out of seed pods/head/umbels, like onion, beans and cabbage.

seed threshing equipment

**Seed Belt Thresher**: threshing of seeds out of seed pods/umbels, like leek and radish.

Two rubber belts, the lower belt is adjustable in speed, the upper belt has a fixed speed. Because of this the umbel or seed pod is threshed by the belt who have different belt surfaces.

seed threshing equipment