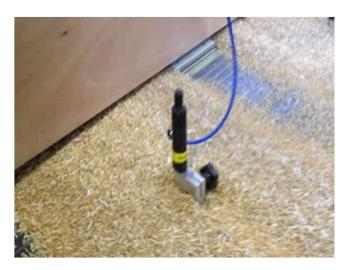

Air cylinders to keep screen free from clogging.

#### **Seed Pre Cleaners**: Dust exhaustion hoods

Seed Pre Cleaners: for separating plant parts, soil and sand after seed threshing.

Pre-cleaner.
Different box turner available

New: pneumatic cylinders for keeping screens free from clogging!