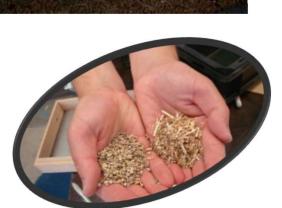

seed threshing equipment

Laboratory Seed Thresher: threshing of seeds out of single plants, seed pods or umbels.

**SEED PROCESSING** 

Designed for breeding stations

**Laboratory Seed Thresher**: threshing of seeds out of single plants, seed pods or seed heads.