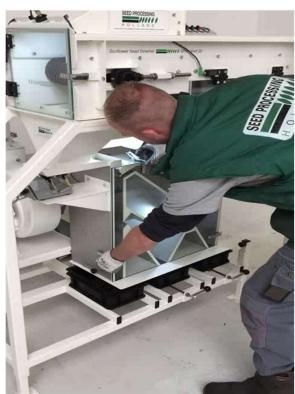

#### Sunflower Seed Thresher: threshing seeds from head used in breeding stations

- Rubbing seeds from single heads
- Air separation
- Easy to clean and inspect

#### **Sunflower Seed Thresher:**

#### **Sunflower Seed Thresher:**

Designed for easy and safe access for inspection in between lots

Seed Pre Cleaners: for separating plant parts, soil and sand after seed threshing.

Pre-cleaner connected with a seed belt thresher