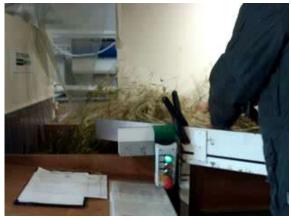

Using a "hackle" threshing system

Designed for breeding stations

**Laboratory Seed Thresher**: threshing of seeds out of single plants, seed pods or seed heads.

Using a "hackle" threshing system

**Seed Thresher**: thresher designed for R&D stations (breeding).

- Integrated compressed air cleaning
- Integrated light
- Integrated dust exhaustion points

Lower model

- Integrated screen and air separator
- Integrated compressed air cleaning
- Integrated light
- Integrated dust exhaustion points

Integrated compressed air cleaning points! Safe time for cleaning in between lots.

Lettuce seeds

Carrot seeds

Leek and onion Super clean end result

Spinach seeds

Option: touch screen with recipe storage

**Seed Thresher**: threshing of seeds out of plants, pods and or umbels. Suitable for breeding and/or stock seed production.