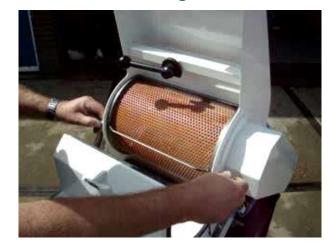

seed threshing equipment

Laboratory Seed Thresher: threshing of seeds out of single plants, seed pods or umbels.

**SEED PROCESSING** 

Designed for breeding stations

**Laboratory Seed Thresher**: threshing of seeds out of single plants, seed pods or seed heads.

Easy and quick to clean

Diameter 200 x length 300 mm basket

PU (rubber) or steel mesh or round perforated baskets

eed threshing equipment

**Laboratory Seed Thresher**: threshing of seeds out of single plants, seed pods or seed heads.