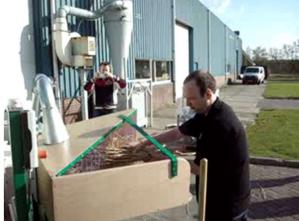

#### Optionally:

Compressed air cleaning of box inside box turner (tipper) Strong vibration of box Camera's inside installation for remote inspection

**Mobile Seed Threshers**: threshing in the field of seeds out of umbels, pods or heads.