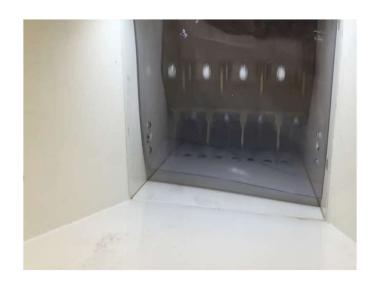

- Integrated compressed air cleaning
- Integrated light
- Integrated dust exhaustion points

Lower model

- Integrated screen and air separator
- Integrated compressed air cleaning
- Integrated light
- Integrated dust exhaustion points

Integrated compressed air cleaning points! Safe time for cleaning in between lots.

Lettuce seeds

Carrot seeds

Leek and onion Super clean end result

Spinach seeds

Option: touch screen with recipe storage

**Seed Thresher**: threshing of seeds out of plants, pods and or umbels. Suitable for breeding and/or stock seed production.