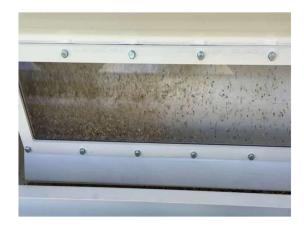

Easy and quick to clean

Diameter 200 x length 300 mm basket

PU (rubber) or steel mesh or round perforated baskets

eed threshing equipment

**Laboratory Seed Thresher**: threshing of seeds out of single plants, seed pods or seed heads.

Diameter 482 x length 600 mm basket

PU (rubber) round and mesh perforated baskets available.

Seed Thresher: threshing of seeds out of plants, umbel lifers, pods and or umbels.

Feeding, by means of wooden stick