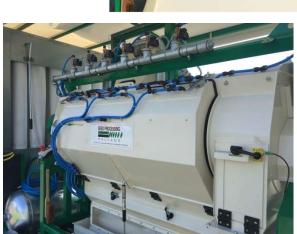

Diameter 482 x length 1200 mm basket

**Seed Thresher**: high capacity threshing of seeds out of plants, seed pods or seed heads.

A complete closed installation, with integrated compressed air automatic cleaning system.

eed threshing equipment

Seed Thresher: high capacity threshing of seeds out of plants, seed pods or seed heads.

installation, with integrated

A complete closed compressed air cleaning system.

 $\pm$  15  $-m^3$  of pods per hour.

Seed Thresher: high capacity threshing of seeds out of plants, seed pods or seed heads.

SEED PROCESSING

Diameter 972 x length 1800 mm basket

Complete installation: box turner, hackle, transport belts, seed thresher (automatic cleaning) ± 15 -m³ of pods per hour.

A complete closed installation, with integrated compressed air automatic cleaning system.

Seed Thresher: high capacity threshing and pre-cleaning of seeds.

Integrated pre-cleaner, using 2 levels of screens to separate chaffs, sand and other particles from seeds.