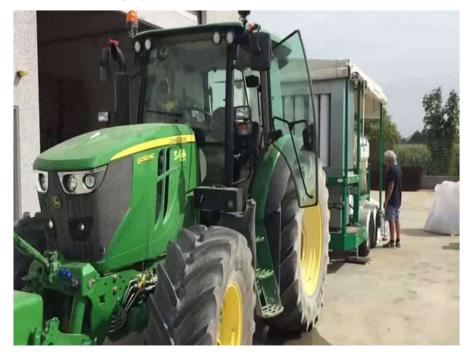

#### Optionally:

Compressed air cleaning of box inside box turner (tipper) Strong vibration of box Camera's inside installation for remote inspection

**Mobile Seed Threshers**: threshing in the field of seeds out of umbels, pods or heads.

#### Self supporting system:

- PTO
- Dust Exhaustion
- Large compressor
- Auto-compressed air cleaning of installation

#### **Mobile Seed Threshers:**

Feeding umbels by means of elevator (like leek and onion)

- Feeding by means of table
- Option "hackle" before entering threshing chamber
- Threshing inside the machine
- Aspiration separation channel

Onion (or leek) umbels threshing Feeding by means of elevator

- 2 x Diameter 482 x length 600 mm baskets
- Easy access of machine

- Dust is collected in the dust exhaustion bin
- Transportable max 25 km per hour
- Installation can be completely closed by a hood