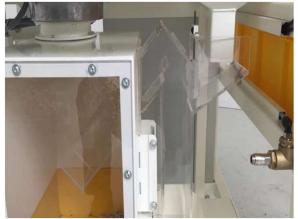

A complete closed installation, with integrated compressed air automatic cleaning system.

Seed Thresher: high capacity threshing and pre-cleaning of seeds.

Integrated pre-cleaner, using 2 levels of screens to separate chaffs, sand and other particles from seeds.

Air cylinders to keep screen free from clogging.

#### Seed Thresher: high capacity threshing and pre-cleaning of seeds.

Air Separation System integrated

Screen cleaning cabinet