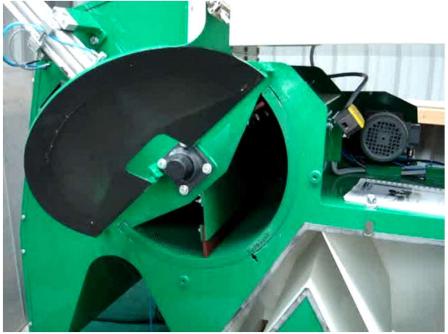

#### **Seed Thresher**: Easy to clean in between lots

Glass hinge-able window

Pneumatic push out of threshing basket, for quick and easy inspection.

**Seed Thresher**: ventilator connected to central dust exhaustion system