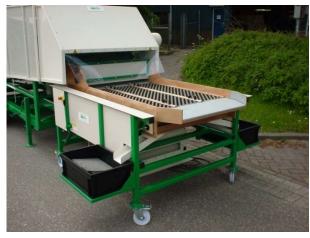

**Seed Belt Thresher**: threshing of seeds out of seed pods/head/umbels, like onion, beans and cabbage.

seed threshing equipment

**Seed Belt Thresher**: threshing of seeds out of seed pods/umbels, like leek and radish.

Two rubber belts, the lower belt is adjustable in speed, the upper belt has a fixed speed. Because of this the umbel or seed pod is threshed by the belt who have different belt surfaces.

seed threshing equipment