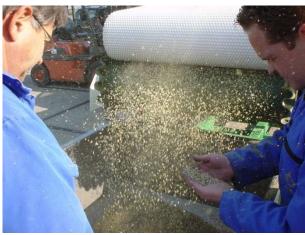

eed threshing equipment

Seed Thresher: high capacity threshing of seeds out of plants, seed pods or seed heads.

installation, with integrated

A complete closed compressed air cleaning system.

 $\pm$  15  $-m^3$  of pods per hour.

Seed Thresher: high capacity threshing of seeds out of plants, seed pods or seed heads.

SEED PROCESSING

Diameter 972 x length 1800 mm basket

Complete installation: box turner, hackle, transport belts, seed thresher (automatic cleaning) ± 15 -m³ of pods per hour.