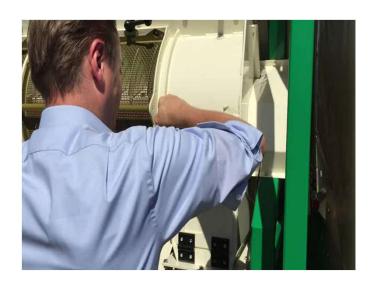

#### **Seed Thresher**: Easy to clean in between lots

Glass hinge-able window

Pneumatic push out of threshing basket, for quick and easy inspection.

**Seed Thresher**: ventilator connected to central dust exhaustion system