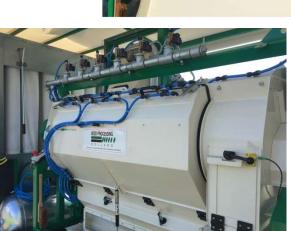

Diameter 482 x length 1200 mm basket

**Seed Thresher**: high capacity threshing of seeds out of plants, seed pods or seed heads.

A complete closed installation, with integrated compressed air automatic cleaning system.

eed threshing equipment

Seed Thresher: high capacity threshing of seeds out of plants, seed pods or seed heads.

installation, with integrated

A complete closed compressed air cleaning system.

 $\pm$  15  $-m^3$  of pods per hour.

Seed Thresher: high capacity threshing of seeds out of plants, seed pods or seed heads.

SEED PROCESSING

Diameter 972 x length 1800 mm basket

Complete installation: box turner, hackle, transport belts, seed thresher (automatic cleaning) ± 15 -m³ of pods per hour.

A complete closed installation, with integrated compressed air automatic cleaning system.

Seed Thresher: high capacity threshing and pre-cleaning of seeds.

Integrated pre-cleaner, using 2 levels of screens to separate chaffs, sand and other particles from seeds.