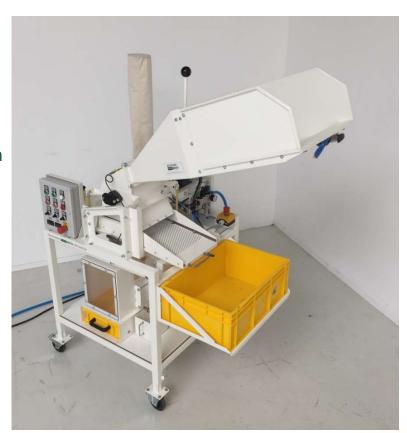

seed threshing equipment

Laboratory Seed Thresher: threshing of seeds out of single plants, seed pods or umbels.

**SEED PROCESSING** 

Designed for breeding stations

**Laboratory Seed Thresher**: threshing of seeds out of single plants, seed pods or seed heads.

Easy and quick to clean

Diameter 200 x length 300 mm basket

PU (rubber) or steel mesh or round perforated baskets

eed threshing equipment

**Laboratory Seed Thresher**: threshing of seeds out of single plants, seed pods or seed heads.

Using a "hackle" threshing system

Designed for breeding stations

**Laboratory Seed Thresher**: threshing of seeds out of single plants, seed pods or seed heads.

Using a "hackle" threshing system

**Seed Thresher**: thresher designed for R&D stations (breeding).