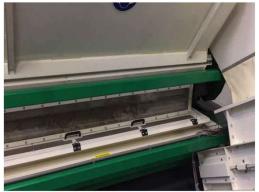

**Seed Belt Thresher**: threshing of seeds out of seed pods/head/umbels, like onion, beans and cabbage.

seed threshing equipment

**Seed Belt Thresher**: threshing of seeds out of seed pods/umbels, like leek and radish.

Two rubber belts, the lower belt is adjustable in speed, the upper belt has a fixed speed. Because of this the umbel or seed pod is threshed by the belt who have different belt surfaces.

seed threshing equipment