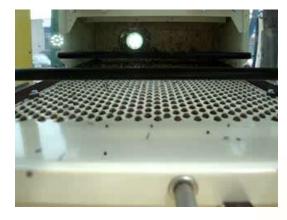

seed threshing equipment

Laboratory Seed Thresher: threshing of seeds out of single plants, seed pods or umbels.

**SEED PROCESSING** 

Designed for breeding stations

**Laboratory Seed Thresher**: threshing of seeds out of single plants, seed pods or seed heads.

Easy and quick to clean

Diameter 200 x length 300 mm basket

PU (rubber) or steel mesh or round perforated baskets

eed threshing equipment

**Laboratory Seed Thresher**: threshing of seeds out of single plants, seed pods or seed heads.