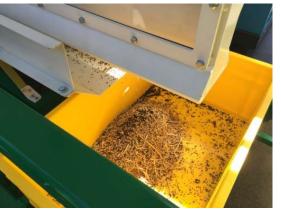

Diameter 482 x length 1200 mm basket

**Seed Thresher**: high capacity threshing of seeds out of plants, seed pods or seed heads.

A complete closed installation, with integrated compressed air automatic cleaning system.

eed threshing equipment

Seed Thresher: high capacity threshing of seeds out of plants, seed pods or seed heads.

installation, with integrated

A complete closed compressed air cleaning system.

 $\pm$  15  $-m^3$  of pods per hour.

Seed Thresher: high capacity threshing of seeds out of plants, seed pods or seed heads.

SEED PROCESSING

Diameter 972 x length 1800 mm basket

Complete installation: box turner, hackle, transport belts, seed thresher (automatic cleaning) ± 15 -m³ of pods per hour.