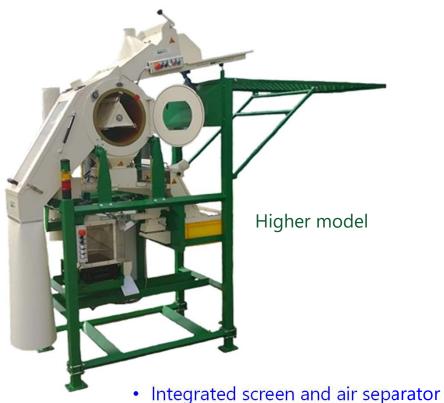

- Integrated compressed air cleaning
- Integrated light
- Integrated dust exhaustion points

Lower model

- Integrated screen and air separator
- Integrated compressed air cleaning
- Integrated light
- Integrated dust exhaustion points