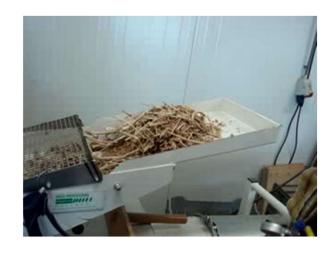

eed threshing equipment

Seed Thresher: high capacity threshing of seeds out of plants, seed pods or seed heads.

installation, with integrated

A complete closed compressed air cleaning system.

 $\pm$  15  $-m^3$  of pods per hour.