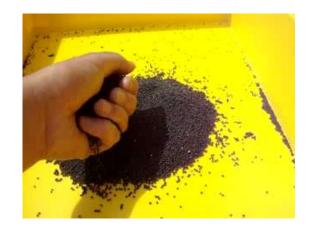

eed threshing equipment

Seed Thresher: high capacity threshing of seeds out of plants, seed pods or seed heads.

installation, with integrated

A complete closed compressed air cleaning system.

 $\pm$  15  $-m^3$  of pods per hour.

Seed Thresher: high capacity threshing of seeds out of plants, seed pods or seed heads.

SEED PROCESSING

Diameter 972 x length 1800 mm basket

Complete installation: box turner, hackle, transport belts, seed thresher (automatic cleaning) ± 15 -m³ of pods per hour.