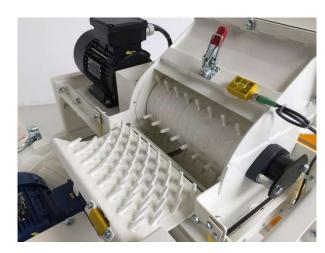

Using a "hackle" threshing system

Designed for breeding stations

**Laboratory Seed Thresher**: threshing of seeds out of single plants, seed pods or seed heads.

Using a "hackle" threshing system

**Seed Thresher**: thresher designed for R&D stations (breeding).