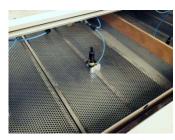

**Seed Threshers**: medium capacity threshing of seeds out of plants, umbels, or seed pods.

Diameter 482 x length 1200 mm basket

**Seed Threshers**: medium capacity threshing of seeds out of plants, umbels or seed pods.

Diameter 482 x length 1200 mm basket

**Seed Thresher**: high capacity threshing of seeds out of plants, seed pods or seed heads.

A complete closed installation, with integrated compressed air automatic cleaning system.