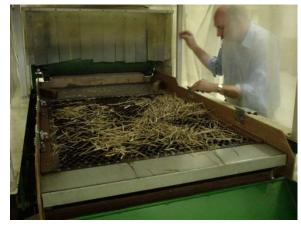

**Seed Threshers**: medium capacity threshing of seeds out of plants, umbels, or seed pods.

Diameter 482 x length 1200 mm basket

**Seed Threshers**: medium capacity threshing of seeds out of plants, umbels or seed pods.

Diameter 482 x length 1200 mm basket

**Seed Thresher**: high capacity threshing of seeds out of plants, seed pods or seed heads.

A complete closed installation, with integrated compressed air automatic cleaning system.