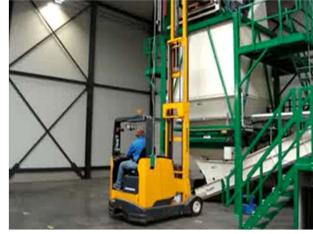

Seed Thresher: high capacity threshing of seeds out of plants, seed pods or seed heads.

SEED PROCESSING

Diameter 972 x length 1800 mm basket

Complete installation: box turner, hackle, transport belts, seed thresher (automatic cleaning) ± 15 -m³ of pods per hour.