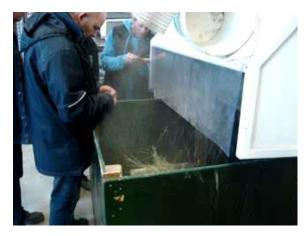

Diameter 482 x length 1200 mm basket

**Seed Thresher**: high capacity threshing of seeds out of plants, seed pods or seed heads.

A complete closed installation, with integrated compressed air automatic cleaning system.

eed threshing equipment

Seed Thresher: high capacity threshing of seeds out of plants, seed pods or seed heads.

installation, with integrated

A complete closed compressed air cleaning system.

 $\pm$  15  $-m^3$  of pods per hour.

Seed Thresher: high capacity threshing of seeds out of plants, seed pods or seed heads.

SEED PROCESSING

Diameter 972 x length 1800 mm basket

Complete installation: box turner, hackle, transport belts, seed thresher (automatic cleaning) ± 15 -m³ of pods per hour.

A complete closed installation, with integrated compressed air automatic cleaning system.

Seed Thresher: high capacity threshing and pre-cleaning of seeds.

Integrated pre-cleaner, using 2 levels of screens to separate chaffs, sand and other particles from seeds.