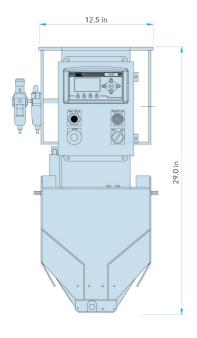

ditional TE-100 in our fertilizer plant that has lived there for nearly 15 years. We have replaced parts over the years due to wear of the product, but this bagger is put to the test daily and I'd say it's a great machine" said Larocque.

8 years ago they started offering small packages of their seed blends and needed an additional machine to package their 3-pound and 7-pound bags. For these smaller weighments the Model TE-10J net-weigh bagging scale was proposed and purchased, it's been in operation ever since. "Again, very reliable and trouble free" said Larocque. The TE-10J is a vibratory net-weigh filler, operates a "bulk / dribble" fill cycle and is extremely accurate. Its open design is easy to maintenance and integral weigh controller makes operation simple.



## **MODEL TE-100**





## **MODEL TE-10J**