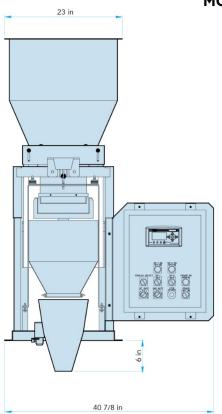

rtilizer plant that has lived there for nearly 15 years. We have replaced parts over the years due to wear of the product, but this bagger is put to the test daily and I'd say it's a great machine" said Larocque.

8 years ago they started offering small packages of their seed blends and needed an additional machine to package their 3-pound and 7-pound bags. For these smaller weighments the Model TE-10J net-weigh bagging scale was proposed and purchased, it's been in operation ever since. "Again, very reliable and trouble free" said Larocque. The TE-10J is a vibratory net-weigh filler, operates a "bulk / dribble" fill cycle and is extremely accurate. Its open design is easy to maintenance and integral weigh controller makes operation simple.



## **MODEL TE-100**





## **MODEL TE-10J**