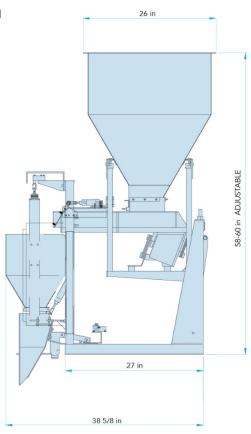

ilizer plant that has lived there for nearly 15 years. We have replaced parts over the years due to wear of the product, but this bagger is put to the test daily and I'd say it's a great machine" said Larocque.

8 years ago they started offering small packages of their seed blends and needed an additional machine to package their 3-pound and 7-pound bags. For these smaller weighments the Model TE-10J net-weigh bagging scale was proposed and purchased, it's been in operation ever since. "Again, very reliable and trouble free" said Larocque. The TE-10J is a vibratory net-weigh filler, operates a "bulk / dribble" fill cycle and is extremely accurate. Its open design is easy to maintenance and integral weigh controller makes operation simple.



## **MODEL TE-100**





## **MODEL TE-10J**