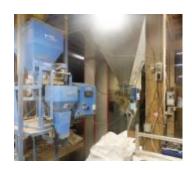

## Decades of reliable packaging machinery

Customer: L.D. Oliver Seed Co., Inc.

Location: Milton, VT

**Contact:** Toby Larocque | Operations Manager

Materials Handled: Grass Seed Blends & Fertilizer

L.D. Oliver Seed Co., Inc produces turf seed blends and fertilizer in their Vermont facility established in 1971. Since then their production has grown to sustain nearly 20,000 lbs/day. Along the way they have invested in packaging machinery to meet customer demands for bagging and distributing their products in the Northeast.

In 1991 they invested in an electronic bagging scale and it is still in operation today! They bag their seed blends in 25-pound and 50-pound weighments on the TE-100, 5 days a week with majority of production taking place in the spring and summer months. "It's easy to operate and we have been very pleased with it's performance" - Operations Manager, Toby Larocque.

As they began to offer their GMF Fertilizer™ in 25-pound and 50-pound bags their satisfaction with the initial bagging machine for their grass seed blends made investing in an additional TE-100 bagging scale an easy decision. This one was supplied with stainless steel options to withstand the more corrosive product and bagging environment. "We have an additional TE-100 in our fertilizer plant that has lived there for nearly 15 years. We have replaced parts over the years due to wear of the product, but this bagger is put to the test daily and I'd say it's a great machine" said Larocque.

8 years ago they started offering small packages of their seed blends and needed an additional machine to package their 3-pound and 7-pound bags. For these smaller weighments the Model TE-10J net-weigh bagging scale was proposed and purchased, it's been in operation ever since. "Again, very reliable and trouble free" said Larocque. The TE-10J is a vibratory net-weigh filler, operates a "bulk / dribble" fill cycle and is extremely accurate. Its open design is easy to maintenance and integral weigh controller makes operation simple.