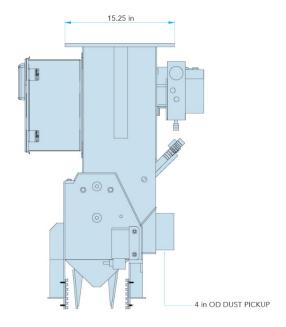

tional TE-100 in our fertilizer plant that has lived there for nearly 15 years. We have replaced parts over the years due to wear of the product, but this bagger is put to the test daily and I'd say it's a great machine" said Larocque.

8 years ago they started offering small packages of their seed blends and needed an additional machine to package their 3-pound and 7-pound bags. For these smaller weighments the Model TE-10J net-weigh bagging scale was proposed and purchased, it's been in operation ever since. "Again, very reliable and trouble free" said Larocque. The TE-10J is a vibratory net-weigh filler, operates a "bulk / dribble" fill cycle and is extremely accurate. Its open design is easy to maintenance and integral weigh controller makes operation simple.



## **MODEL TE-100**





## **MODEL TE-10J**