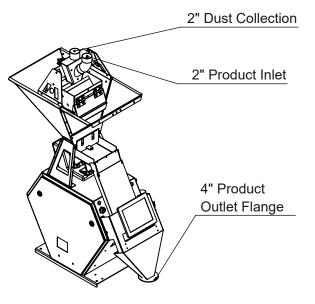

# **High Speed Counter**

- Easy set up and use.
- High speed, accurate counting: Over 1,000 seeds per second!
- Integrated hopper scale option for count per pound data.
- Target counting for seed packs, re-work or small scale bagging.
- Bag or pack count confirmation.
- Intelligent integration through OPC protocol.