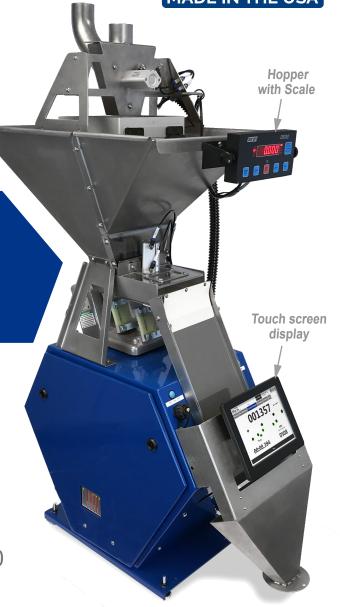

# **High Speed Counter**

- Easy set up and use.
- High speed, accurate counting: Over 1,000 seeds per second!
- Integrated hopper scale option for count per pound data.
- Target counting for seed packs, re-work or small scale bagging.
- Bag or pack count confirmation.
- Intelligent integration through OPC protocol.