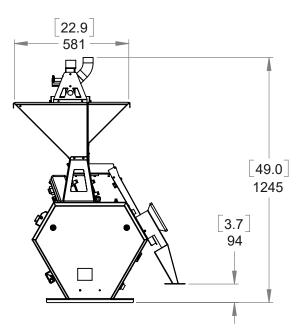

#### **ABS-160-CPP Dimensions**

• 15.1 x 34.3 x 49.0 in

• 383.0 x 871.5 x 1245 mm

**Air Requirements** 

• 90 PSI / 6.2 Bar 5 CFM / 0.14 CMM

**Building Quality Vision-based Machines for the Agriculture Industry** 