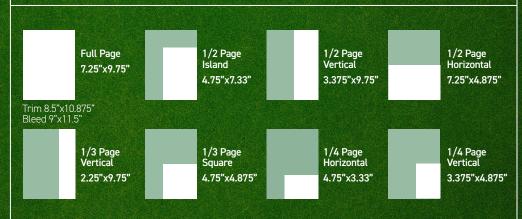

## AD SIZES AND MECHANICAL REQUIREMENTS

Please Set Text and Logos at least 1/4" or 0.25" of an inch from trim line. Magazine is perfect bound.

## DIGITAL AD REQUIREMENTS

 $\cdot\,$  All Text and Logos at least 1/4" of an inch from trim line.

- All Ads, Photos and Graphics Output CMYK.
- Please Do Not Include Color Bar and Crop Marks.