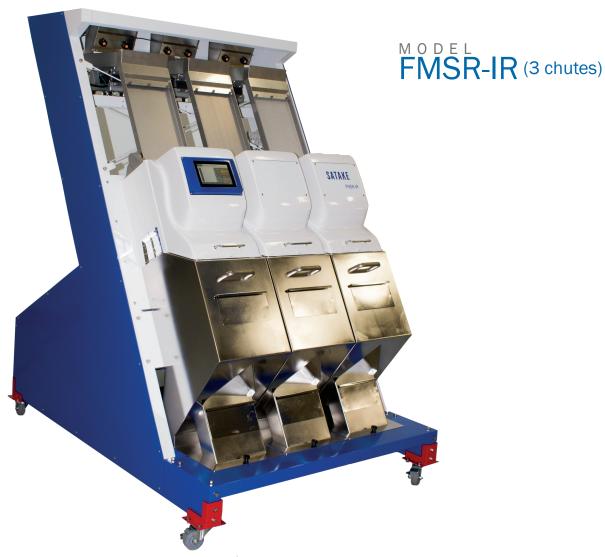

# SATAKE FMSR-IR

## Full Color RGB + Shape + Infrared Optical Sorter

The **FMSR-IR** is an efficient midsize sorter that features Full Color RGB + Shape + Infrared technology. It is ideal for sorting products such as dry beans, corn, nuts, coffee, seeds, plastics and multiple varieties of grain as well. The FMSR-IR features patent-pending Satake software assuring quick set-up and hassle-free operation. Behind every optical sorter is the assurance of Satake's premiere after the sales support and customer service.

# SATAKE

The Satake FMSR-IR mid-size optical sorter features Full Color RGB + Shape + Infrared technology and a user- friendly, intelligent software interface.