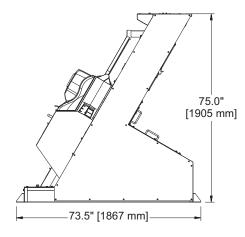

### Specifications

|                          |     | FMSR03-IR                              |
|--------------------------|-----|----------------------------------------|
| Sorting Width            |     | 240mm x 3 = 720mm                      |
| Camera                   |     | RGB Full Color Cameras                 |
|                          |     | and NIR Cameras                        |
| Light Source             | RGB | CCFL                                   |
|                          | NIR | LED                                    |
| Air Ejector Count        |     | 144                                    |
| Power Supply             |     | Single Phase, AC200-240V               |
| Required Air Volume      |     | 60CFM                                  |
| (100L/min. ejector)      |     | 1700L/min.                             |
| Dust Collector           |     | 1200CFM                                |
|                          |     | 34m3/min.                              |
| Required Power           |     | 1.8kW                                  |
| Operation Screen         |     | Full Color Touch Screen                |
| Dimension                |     | 50.1in.(W) x 73.5in.(L) x 75.0in.(H)   |
|                          |     | 1273mm(W) x 1867mm(L) x 1905mm(H)      |
| Net Weight               |     | 900lb                                  |
|                          |     | 405kg                                  |
| Standard Operating       |     | Temperature: 32-104degF (0-40degC)     |
| Environmental Conditions |     | Humidity: 85% or less (non-condensing) |
| Noise Level              |     | 86dB                                   |

#### **III** Dimensions