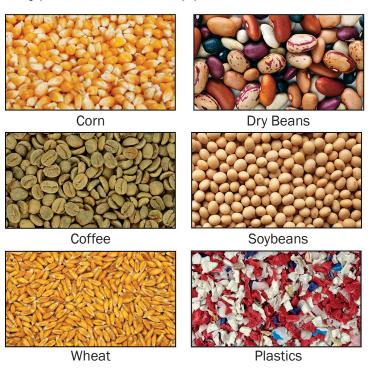

## **Ⅲ**Typical Product Applications

## Full Color RGB + Shape + Infrared Optical Sorter

The **FMSR-IR** is an efficient midsize sorter that features Full Color RGB + Shape + Infrared technology. It is ideal for sorting products such as dry beans, corn, nuts, coffee, seeds, plastics and multiple varieties of grain as well. The FMSR-IR features patent-pending Satake software assuring quick set-up and hassle-free operation. Behind every optical sorter is the assurance of Satake's premiere after the sales support and customer service.