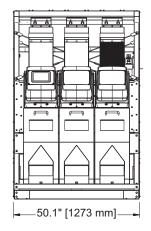

#### **III** Dimensions

### Specifications

|                          |     | FMSR03-IR                              |
|--------------------------|-----|----------------------------------------|
| Sorting Width            |     | 240mm x 3 = 720mm                      |
| Camera                   |     | RGB Full Color Cameras                 |
|                          |     | and NIR Cameras                        |
| Light Source             | RGB | CCFL                                   |
|                          | NIR | LED                                    |
| Air Ejector Count        |     | 144                                    |
| Power Supply             |     | Single Phase, AC200-240V               |
| Required Air Volume      |     | 60CFM                                  |
| (100L/min. ejector)      |     | 1700L/min.                             |
| Dust Collector           |     | 1200CFM                                |
|                          |     | 34m3/min.                              |
| Required Power           |     | 1.8kW                                  |
| Operation Screen         |     | Full Color Touch Screen                |
| Dimension                |     | 50.1in.(W) x 73.5in.(L) x 75.0in.(H)   |
|                          |     | 1273mm(W) x 1867mm(L) x 1905mm(H)      |
| Net Weight               |     | 900lb                                  |
|                          |     | 405kg                                  |
| Standard Operating       |     | Temperature: 32-104degF (0-40degC)     |
| Environmental Conditions |     | Humidity: 85% or less (non-condensing) |
| Noise Level              |     | 86dB                                   |