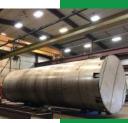

## **STORAGE TANKS**

AGRA manufactures carbon and stainless steel liquid storage tanks for the ethanol and feed mill industries. Ranging from 10' to 60' diameter and up to 50' in sidewall height, AGRA tanks are safe and efficient to install.