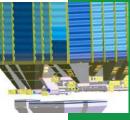

A 3D graphical model which allows you to view the structure from all angles, measure spacing and "walk" through the steel structure, is provided to clients on request. This tool has been used to coordinate mechanicals, help onsite superintendents envision/ manage the job, discuss design suggestions with engineers of record and help owners understand progress or roadblocks.