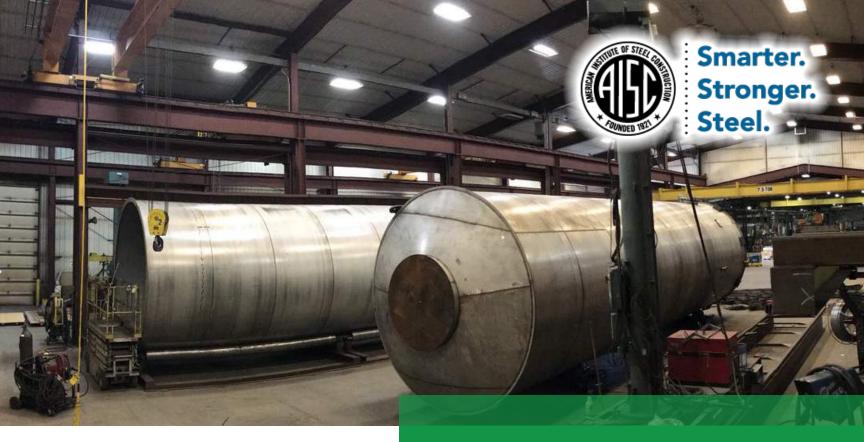

## **STORAGE TANKS**

AGRA manufactures carbon and stainless steel liquid storage tanks for the ethanol and feed mill industries. Ranging from 10' to 60' diameter and up to 50' in sidewall height, AGRA tanks are safe and efficient to install.