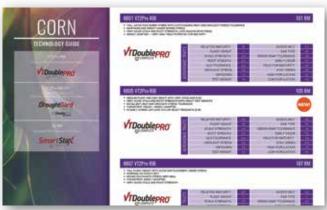

### **Product Chart**

CROSS-SPREAD EXAMPLE

PORTRAIT EXAMPLE

| Phoenix | Relative<br>Maturity | Agrisure<br>Viptera 3111 | Agrisure<br>Artesian | Drought | Emergence | Seedling Vigor | Plant Height | Ear Height | Stalk Strength | Roat Strength | Green Snap | Stavoreen |
|---------|----------------------|--------------------------|----------------------|---------|-----------|----------------|--------------|------------|----------------|---------------|------------|-----------|
| 5800BR  | 107                  | ×                        | ×                    | 9       | 7         | 7              | В            | 6          | 6              | 8             | 6          | 8         |
| 5352A4  | 109                  | х                        | ₹Ř                   | 9       | 7         | 8              | 7            | .6         | 6              | 5             | 6          | 5         |
| 5832A4  | 112                  | *                        | ×                    |         | В         | 8              | 7            | B          | 6              | 6             | 6          | 8         |
| 8522A4  | 114                  | ×                        |                      | В       | 6         | 8              | 8            | 7          | 7              | 5             | 6          | 7         |
| 8507A3  | 115                  |                          |                      | 7       | 6         | 6              | 7            | 8          | 5              | 7             | 8          | 7         |
| 6542A4  | 116                  | ×                        |                      | В       | 6         | 7              | 6            | 5          | 7              | 5             | 7          | 7         |
| 7402A4  | 118                  | 0 <b>X</b> 5             |                      | 7       | 7         | 7              | 7            | 7          | 6              | 6             | 7          | 8         |