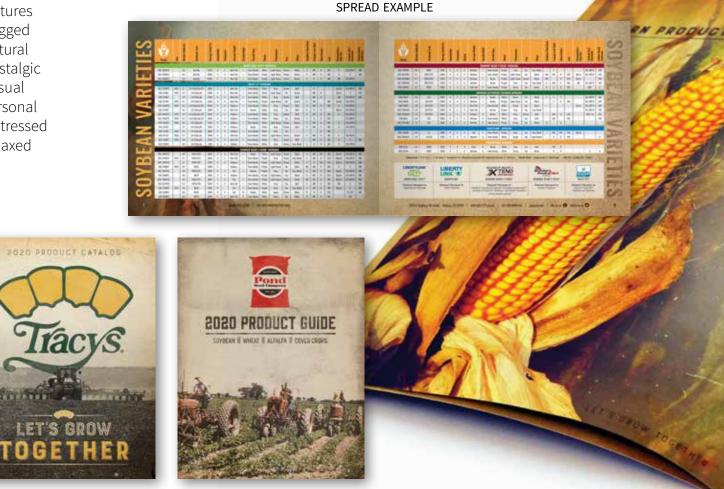

### **Product Chart**

CROSS-SPREAD EXAMPLE

PORTRAIT EXAMPLE

| Phoenix | Relative<br>Maturity | Agrisure<br>Viptera 3111 | Agrisure<br>Artesian | Drought | Emergence | Seedling Vigor | Plant Height | Ear Height | Stalk Strength | Roat Strength | Green Snap | Stavoreen |
|---------|----------------------|--------------------------|----------------------|---------|-----------|----------------|--------------|------------|----------------|---------------|------------|-----------|
| 5800BR  | 107                  | ×                        | ×                    | 9       | 7         | 7              | В            | 6          | 6              | 8             | 6          | 8         |
| 5352A4  | 109                  | х                        | ₹Ř                   | 9       | 7         | 8              | 7            | .6         | 6              | 5             | 6          | 5         |
| 5832A4  | 112                  | *                        | ×                    |         | В         | 8              | 7            | B          | 6              | 6             | 6          | 8         |
| 8522A4  | 114                  | ×                        |                      | В       | 6         | 8              | 8            | 7          | 7              | 5             | 6          | 7         |
| 8507A3  | 115                  |                          |                      | 7       | 6         | 6              | 7            | 8          | 5              | 7             | 8          | 7         |
| 6542A4  | 116                  | ×                        |                      | В       | 6         | 7              | 6            | 5          | 7              | 5             | 7          | 7         |
| 7402A4  | 118                  | 0 <b>X</b> 5             |                      | 7       | 7         | 7              | 7            | 7          | 6              | 6             | 7          | 8         |

PORTRAIT EXAMPLE

**Testimonials** 

LANDSCAPE EXAMPLE

PORTRAIT EXAMPLE

SPREAD EXAMPLE