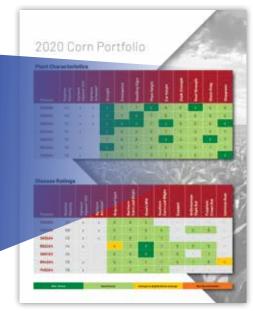

### **Product Chart**

CROSS-SPREAD EXAMPLE

PORTRAIT EXAMPLE

| Phoenix | Relative<br>Maturity | Agrisure<br>Viptera 3111 | Agrisure<br>Artesian | Drought | Emergence | Seedling Vigor | Plant Height | Ear Height | Stalk Strength | Roat Strength | Green Snap | Stavoreen |
|---------|----------------------|--------------------------|----------------------|---------|-----------|----------------|--------------|------------|----------------|---------------|------------|-----------|
| 5800BR  | 107                  | ×                        | ×                    | 9       | 7         | 7              | В            | 6          | 6              | 8             | 6          | 8         |
| 5352A4  | 109                  | х                        | ₹Ř                   | 9       | 7         | 8              | 7            | .6         | 6              | 5             | 6          | 5         |
| 5832A4  | 112                  | *                        | ×                    |         | В         | 8              | 7            | B          | 6              | 6             | 6          | 8         |
| 8522A4  | 114                  | ×                        |                      | В       | 6         | 8              | 8            | 7          | 7              | 5             | 6          | 7         |
| 8507A3  | 115                  |                          |                      | 7       | 6         | 6              | 7            | 8          | 5              | 7             | 8          | 7         |
| 6542A4  | 116                  | ×                        |                      | В       | 6         | 7              | 6            | 5          | 7              | 5             | 7          | 7         |
| 7402A4  | 118                  | 0 <b>X</b> 5             |                      | 7       | 7         | 7              | 7            | 7          | 6              | 6             | 7          | 8         |