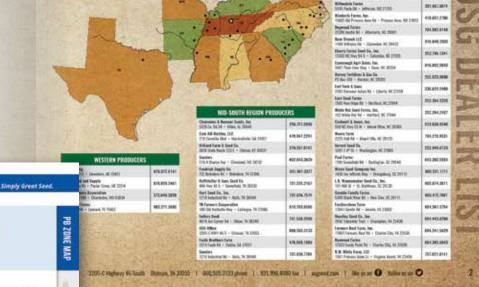

#### Maps

Use maps for a variety of reasons. Highlight specific growing regions for easy product selection. Use a territory map for prospects to help locate their sales rep or dealer. Multiple sites? Pinpoint each location.