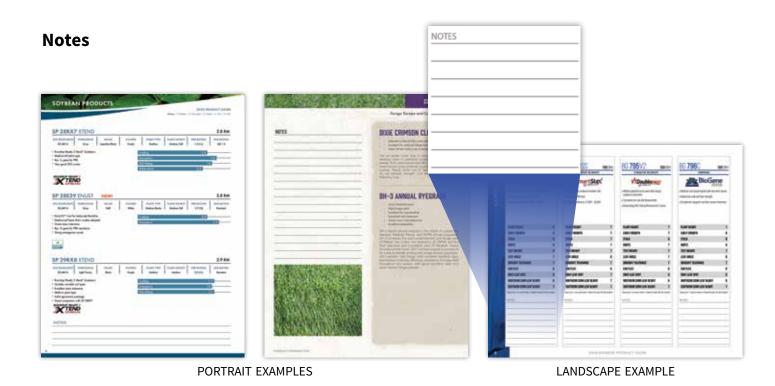

#### **Notes**

Great for your sales team out in the field!

Highlight specific information for your customers or suggest products that work in their fields. Notes, cell numbers, and emails can also be organized in these areas.