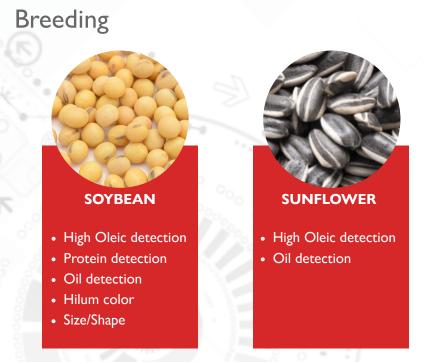

Sorting Waxy Corn from Field (Dent) Corn

Sorting High Amylose Corn from Field (Dent) Corn

**O**Sorter Explorer

LABORATORY PLATFORM

15 kg/h

INDUSTRIAL PLATFORM