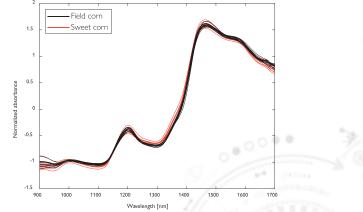

## 1000 kg/h

qualysense.com

**O**ualySense

Laboratory Grade NIR-Spectroscopy

512 wavelengths in 900-1700mm range are analyzed for each seed

orer

izon

QSorter<sup>®</sup> is the only sorting technology to combine 3D computer vision with true spectroscopic measurement of biochemical composition.