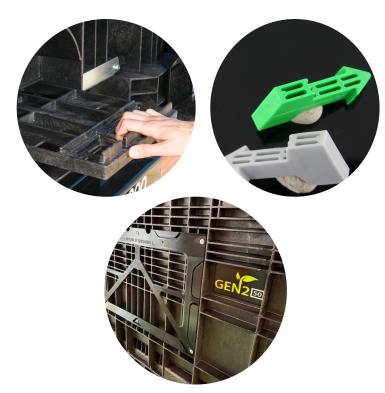

Introducing the **GEN250** - the seed industry's first alternative seed box container for storing, transporting, and discharging bulk seed. The GEN250 offers improved functionality and is designed for easier and more efficient seed handling. It is created with a robust and rigid design that offers the same capacity you are used to, plus features designed to make a seed box fleet more manageable and cost-effective.

Some of the features include:

- Collapse and stack securely together for max efficiency of 66 empties per 53' trailer. Save 34% in return shipping cost!
- 100% stack-and-nest compatible with existing containers in the market, as well as interfacing with seed tenders and being forklift and pallet-jack compatible.
- Check out <u>seedboxsolution.com/</u> <u>gen250-seed-box/</u> for more features!