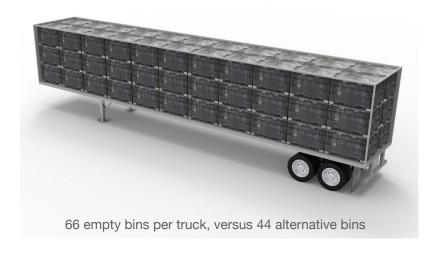

Introducing the **GEN250** - the seed industry's first alternative seed box container for storing, transporting, and discharging bulk seed. The GEN250 offers improved functionality and is designed for easier and more efficient seed handling. It is created with a robust and rigid design that offers the same capacity you are used to, plus features designed to make a seed box fleet more manageable and cost-effective.

Some of the features include:

- Collapse and stack securely together for max efficiency of 66 empties per 53' trailer. Save 34% in return shipping cost!
- 100% stack-and-nest compatible with existing containers in the market, as well as interfacing with seed tenders and being forklift and pallet-jack compatible.
- Check out <u>seedboxsolution.com/</u> <u>gen250-seed-box/</u> for more features!