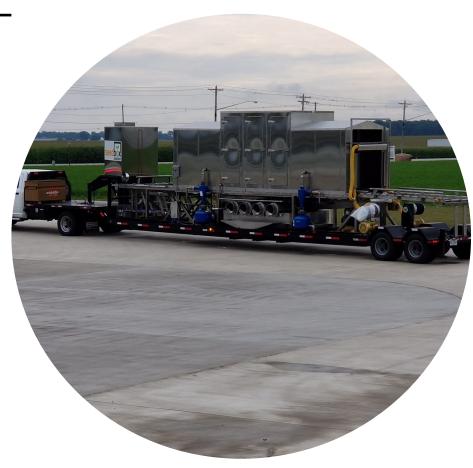

## Mobile Seed Box Washer

Seedbox Solution created the industry's first **mobile seed box washer**. It is designed to wash all seed box brand containers.

Mobile seed box washers are deployed to the customer's site or warehouse, and our trained staff take care of everything. We will have your inventory of boxes washed within days or weeks and since we come to you, you will be saving both time and freight money.

Our newest feature is called Quick Repair and Wash (QRW) which includes both simple repairs and spare parts installation.