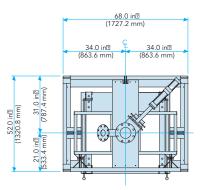

#### **Materials Typically Handled**

- Powders
- Granulars

IBC3000 shown with optional Lift Platform, Pallet Dispenser and Conveyor System

Diagram dimensions are for reference only\*