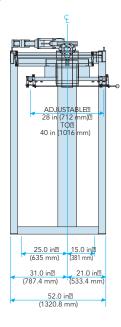

#### **Materials Typically Handled**

- Powders
- Granulars

IBC3000 shown with optional Lift Platform, Pallet Dispenser and Conveyor System

Diagram dimensions are for reference only\*