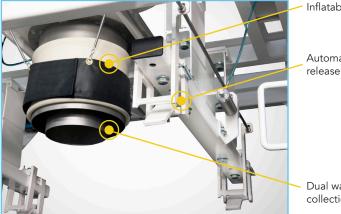

#### **BAG FILLING FEATURES**

Inflatable neck seal and spout

Automatic bag strap and neck release

Dual wall discharge for dust collection

©2017 Magnum Systems, Inc. All rights reserved. Catalog number MS.1010.0917