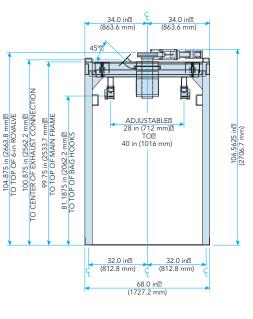

#### **Materials Typically Handled**

- Powders
- Granulars

IBC3000 shown with optional Lift Platform, Pallet Dispenser and Conveyor System

Diagram dimensions are for reference only\*