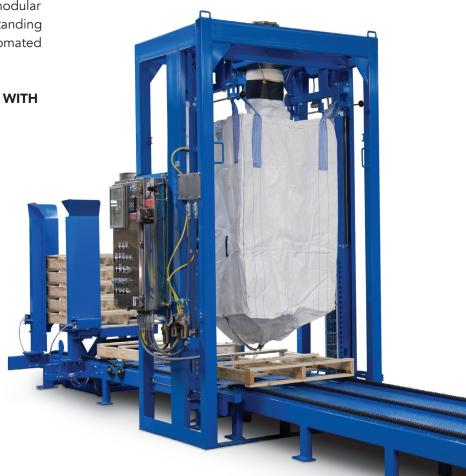

#### **Materials Typically Handled**

- Powders
- Granulars

IBC3000 shown with optional Lift Platform, Pallet Dispenser and Conveyor System

Diagram dimensions are for reference only\*