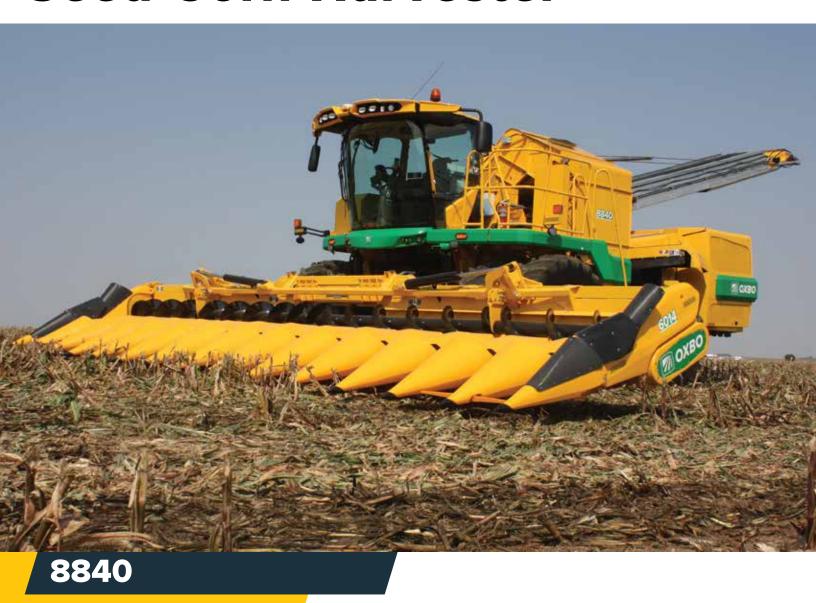

# **Seed Corn Harvester**

8840

Our dedication and partnership with the seed industry continues with the introduction of the future in seed corn harvesting. Introducing, the Oxbo 8840 Seed Corn Harvester. Our new seed corn harvester has increased productivity, improved trash removal, minimized kernel loss and improved operator comfort.

# Effective Picking System

- Utilizes IntelliClean two-part cleaning system for the cleanest loads
- 65 inch feeder house evenly conveys the heaviest crop

#### **Power**

- Up to 550 hp available in the Scania Tier
   4F engine package
- 6 cylinder engine boasts improved fuel economy to minimize ownership cost

The Oxbo 8840 delivers on the things you need most from your seed corn harvester: Increased productivity, powerful harvesting in the toughest conditions, improved cleaning, greater fuel efficiency, less kernel loss, integrated technology, in a comfortable, modern cab.