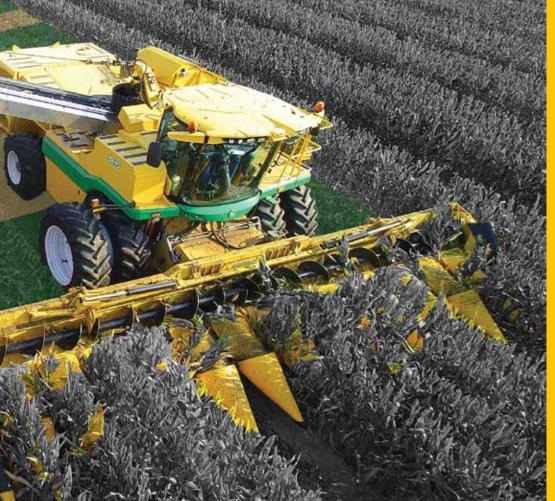

# **Seed Corn Harvester**

8840

Our dedication and partnership with the seed industry continues with the introduction of the future in seed corn harvesting. Introducing, the Oxbo 8840 Seed Corn Harvester. Our new seed corn harvester has increased productivity, improved trash removal, minimized kernel loss and improved operator comfort.

# Effective Picking System

- Utilizes IntelliClean two-part cleaning system for the cleanest loads
- 65 inch feeder house evenly conveys the heaviest crop