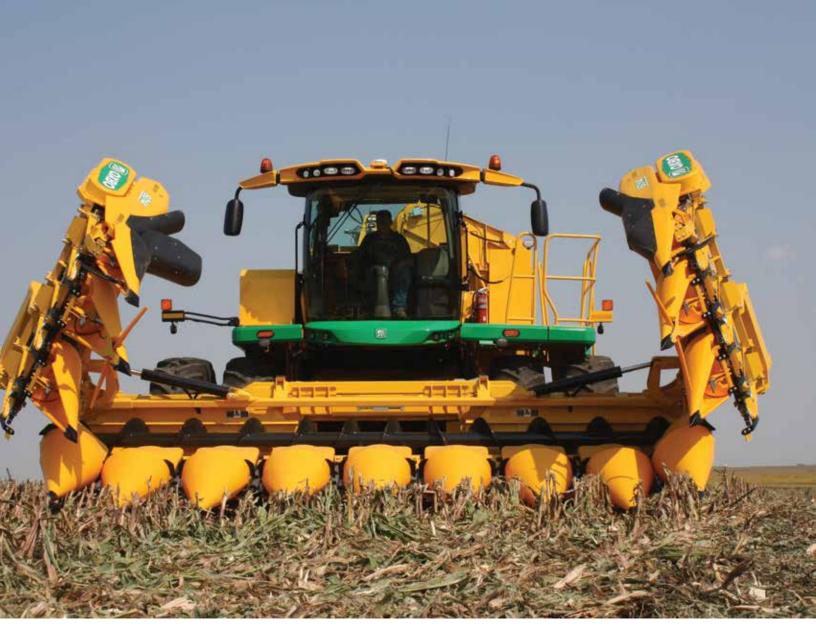

Clean Conveyance: The combination of the IntelliClean cleaning system and SoftTouch conveyance provide the cleanest crop for the most efficient harvesting

**Rugged design:** Easily handles a 16-row folding corn head for fold-and-go transportability